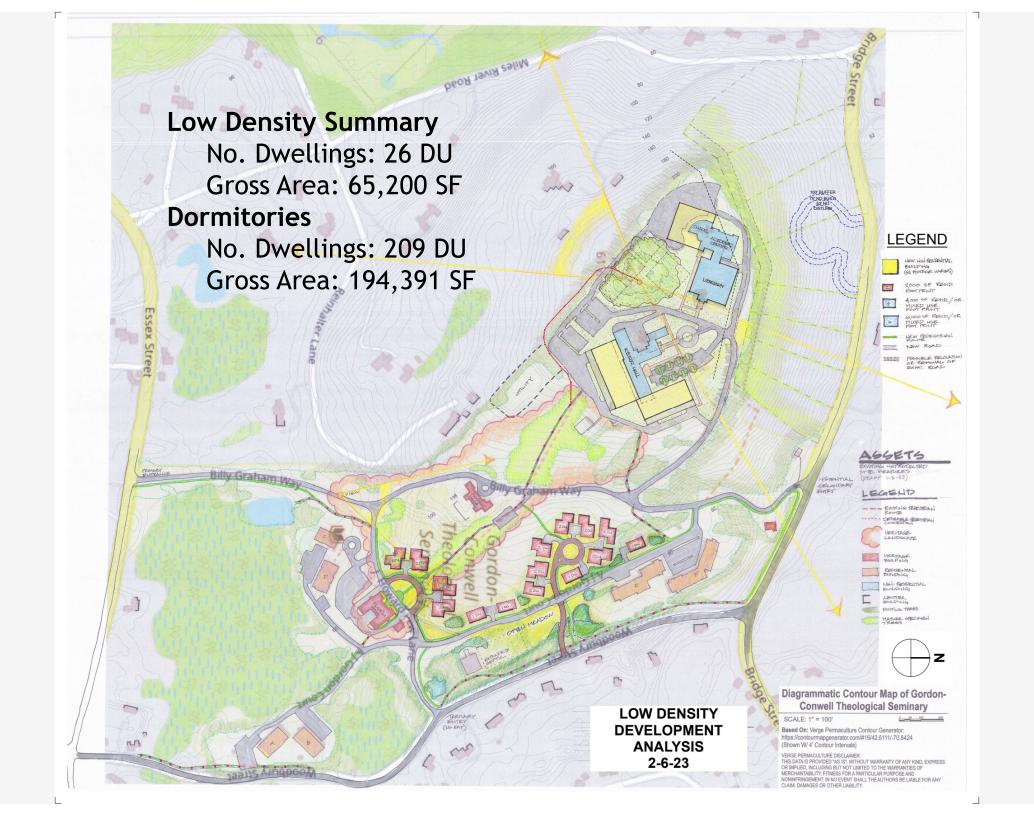

#### **GCTS SITE REUSE INITIATIVE**

|                                |                                           |                                 | CENTRAL                                                                                | CAMPUS                                   | RESIDEN                      | TIAL DEVE                                           | LOPMENT                          | SUMMAR                                       | Y                                   |                                                            |          |
|--------------------------------|-------------------------------------------|---------------------------------|----------------------------------------------------------------------------------------|------------------------------------------|------------------------------|-----------------------------------------------------|----------------------------------|----------------------------------------------|-------------------------------------|------------------------------------------------------------|----------|
| INTENSITY                      | NO. BUI                                   | LDINGS &                        | DWELLING                                                                               | ELLING UNITS                             |                              | NO. DWELLING UNITS - STORIES @ SQUARE FOOTAGE/FLOOR |                                  |                                              |                                     |                                                            |          |
| Options                        | No. of<br>Buildings<br>1-8 Units<br>Each  | Total<br>Dwelling<br>Units (DU) | Mixed-<br>Use<br>Buildings<br>(MU)                                                     | Mixed-<br>Use Units<br>4000 -<br>8000 SF | 1-Sty<br>1-DU per<br>2000 SF | 1-1/2-Sty<br>1-DU @<br>2600 SF                      | 2-Sty<br>1-DU per<br>2000 SF/Flr | 2-Sty<br>1-Sty MU<br>2-DU per<br>4000 SF/Flr | 2-Sty MU<br>3-DU per<br>6000 SF/Flr | Institutional<br>Occupancy<br>80-Beds +/-<br>25,000 SF/Flr | Gross SF |
| LOW                            | 15                                        | 26                              | 0                                                                                      | 0                                        | 4                            | 22                                                  | 0                                | 0                                            | 0                                   | 0                                                          | 65,200   |
| MEDIUM                         | 17                                        | 56                              | 6                                                                                      | 6                                        | 4                            | 0                                                   | 18                               | 16                                           | 0                                   | 0                                                          | 144,000  |
| HIGH                           | 14                                        | 52                              | 1                                                                                      | 1                                        | 5                            | 0                                                   | 32                               | 12                                           | 3                                   | 50,000 SF                                                  | 160,000  |
| -1                             | ,                                         |                                 | LOWER                                                                                  | CAMPUS                                   | RESIDENT                     | IAL DEVE                                            | OPMENT                           | SUMMARY                                      | ,                                   |                                                            |          |
| LOCATION                       | CATION Apartment Buildings Units Dwelling |                                 |                                                                                        |                                          |                              |                                                     |                                  |                                              |                                     |                                                            | Gross SF |
| DORMS A & B                    | 2                                         | 60                              | 2-Buildings w/ 3-Flrs each @ 8,450 SF/Flr *                                            |                                          |                              |                                                     |                                  |                                              |                                     |                                                            | 50,688   |
| DORMS C & D                    | 2                                         | 40                              | 2-Buildings w/ 3-Flrs each @ 8,450 SF/Floor (Building C) & 5,320 SF/Flr (Building D) * |                                          |                              |                                                     |                                  |                                              |                                     |                                                            | 41,316   |
| DORMS E & F                    | 2                                         | 109                             | 2-Buildings w/ 3-Flrs each; Total: 47,736 SF (Building E) & 54,651 SF (Building F) *   |                                          |                              |                                                     |                                  |                                              |                                     |                                                            | 102,387  |
| TOTALS:                        | 6                                         | 209                             |                                                                                        |                                          |                              |                                                     |                                  |                                              |                                     |                                                            | 194,391  |
|                                |                                           |                                 | ı                                                                                      | JPPER CAI                                | MPUS DEV                     | /ELOPME                                             | NT SUMM                          | ARY                                          |                                     |                                                            |          |
| LOCATION                       |                                           |                                 | Existing                                                                               |                                          |                              |                                                     | New                              |                                              |                                     |                                                            | Gross SF |
| KERR HALL                      |                                           |                                 | 50,000 SF Remaining                                                                    |                                          |                              | iy                                                  | 93,000 SF Per Building *         |                                              |                                     |                                                            | 232,000  |
| CHAPEL-LIBRARY-ACADEMIC CENTER |                                           |                                 | 89,000 SF *                                                                            |                                          |                              |                                                     | 89,000 SF If Replaced *          |                                              |                                     |                                                            |          |