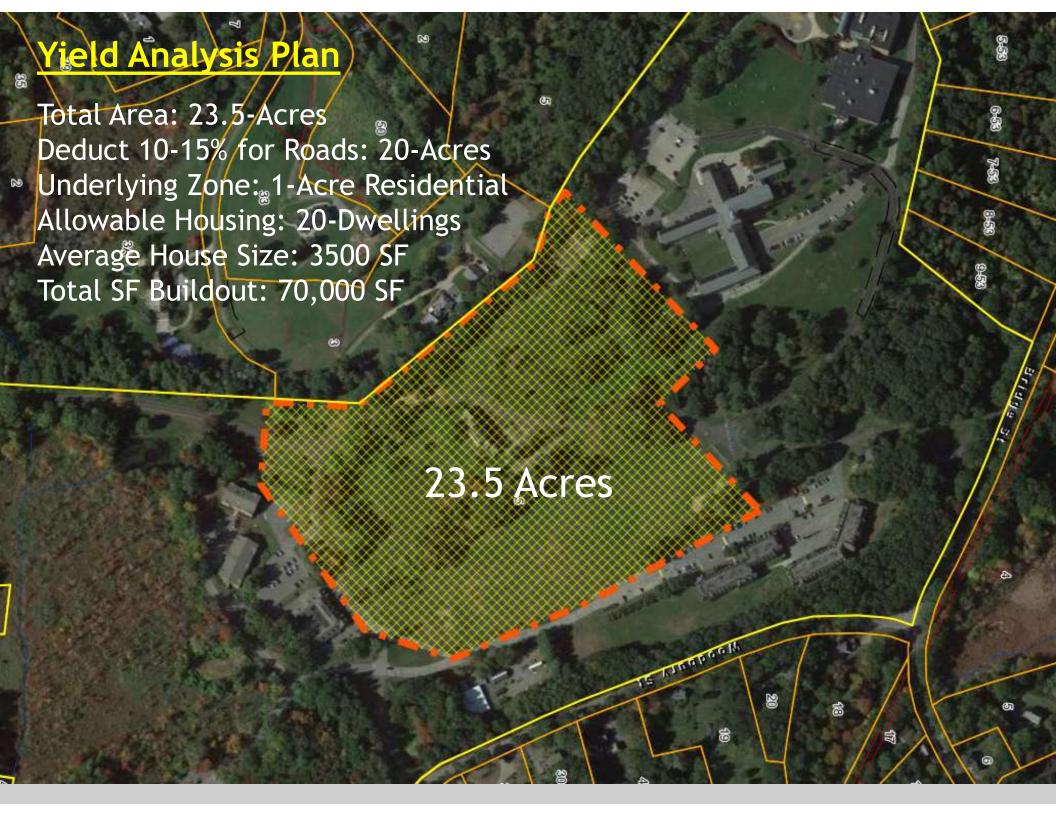

#### **GCTS SITE REUSE INITIATIVE**

|                                |                                           |                                 | CENTRAL                                                                                | CAMPUS                                   | RESIDEN                      | TIAL DEVE                                           | LOPMENT                          | SUMMAR                                       | Y                                   |                                                            |          |
|--------------------------------|-------------------------------------------|---------------------------------|----------------------------------------------------------------------------------------|------------------------------------------|------------------------------|-----------------------------------------------------|----------------------------------|----------------------------------------------|-------------------------------------|------------------------------------------------------------|----------|
| INTENSITY                      | NO. BUI                                   | LDINGS &                        | DWELLING                                                                               | ELLING UNITS                             |                              | NO. DWELLING UNITS - STORIES @ SQUARE FOOTAGE/FLOOR |                                  |                                              |                                     |                                                            |          |
| Options                        | No. of<br>Buildings<br>1-8 Units<br>Each  | Total<br>Dwelling<br>Units (DU) | Mixed-<br>Use<br>Buildings<br>(MU)                                                     | Mixed-<br>Use Units<br>4000 -<br>8000 SF | 1-Sty<br>1-DU per<br>2000 SF | 1-1/2-Sty<br>1-DU @<br>2600 SF                      | 2-Sty<br>1-DU per<br>2000 SF/Flr | 2-Sty<br>1-Sty MU<br>2-DU per<br>4000 SF/Flr | 2-Sty MU<br>3-DU per<br>6000 SF/Flr | Institutional<br>Occupancy<br>80-Beds +/-<br>25,000 SF/Flr | Gross SF |
| LOW                            | 15                                        | 26                              | 0                                                                                      | 0                                        | 4                            | 22                                                  | 0                                | 0                                            | 0                                   | 0                                                          | 65,200   |
| MEDIUM                         | 17                                        | 56                              | 6                                                                                      | 6                                        | 4                            | 0                                                   | 18                               | 16                                           | 0                                   | 0                                                          | 144,000  |
| HIGH                           | 14                                        | 52                              | 1                                                                                      | 1                                        | 5                            | 0                                                   | 32                               | 12                                           | 3                                   | 50,000 SF                                                  | 160,000  |
| -1                             | ,                                         |                                 | LOWER                                                                                  | CAMPUS                                   | RESIDENT                     | IAL DEVE                                            | OPMENT                           | SUMMARY                                      | ,                                   |                                                            |          |
| LOCATION                       | CATION Apartment Buildings Units Dwelling |                                 |                                                                                        |                                          |                              |                                                     |                                  |                                              |                                     |                                                            | Gross SF |
| DORMS A & B                    | 2                                         | 60                              | 2-Buildings w/ 3-Flrs each @ 8,450 SF/Flr *                                            |                                          |                              |                                                     |                                  |                                              |                                     |                                                            | 50,688   |
| DORMS C & D                    | 2                                         | 40                              | 2-Buildings w/ 3-Flrs each @ 8,450 SF/Floor (Building C) & 5,320 SF/Flr (Building D) * |                                          |                              |                                                     |                                  |                                              |                                     |                                                            | 41,316   |
| DORMS E & F                    | 2                                         | 109                             | 2-Buildings w/ 3-Flrs each; Total: 47,736 SF (Building E) & 54,651 SF (Building F) *   |                                          |                              |                                                     |                                  |                                              |                                     |                                                            | 102,387  |
| TOTALS:                        | 6                                         | 209                             |                                                                                        |                                          |                              |                                                     |                                  |                                              |                                     |                                                            | 194,391  |
|                                |                                           |                                 | ı                                                                                      | JPPER CAI                                | MPUS DEV                     | /ELOPME                                             | NT SUMM                          | ARY                                          |                                     |                                                            |          |
| LOCATION                       |                                           |                                 | Existing                                                                               |                                          |                              |                                                     | New                              |                                              |                                     |                                                            | Gross SF |
| KERR HALL                      |                                           |                                 | 50,000 SF Remaining                                                                    |                                          |                              | iy                                                  | 93,000 SF Per Building *         |                                              |                                     |                                                            | 232,000  |
| CHAPEL-LIBRARY-ACADEMIC CENTER |                                           |                                 | 89,000 SF *                                                                            |                                          |                              |                                                     | 89,000 SF If Replaced *          |                                              |                                     |                                                            |          |