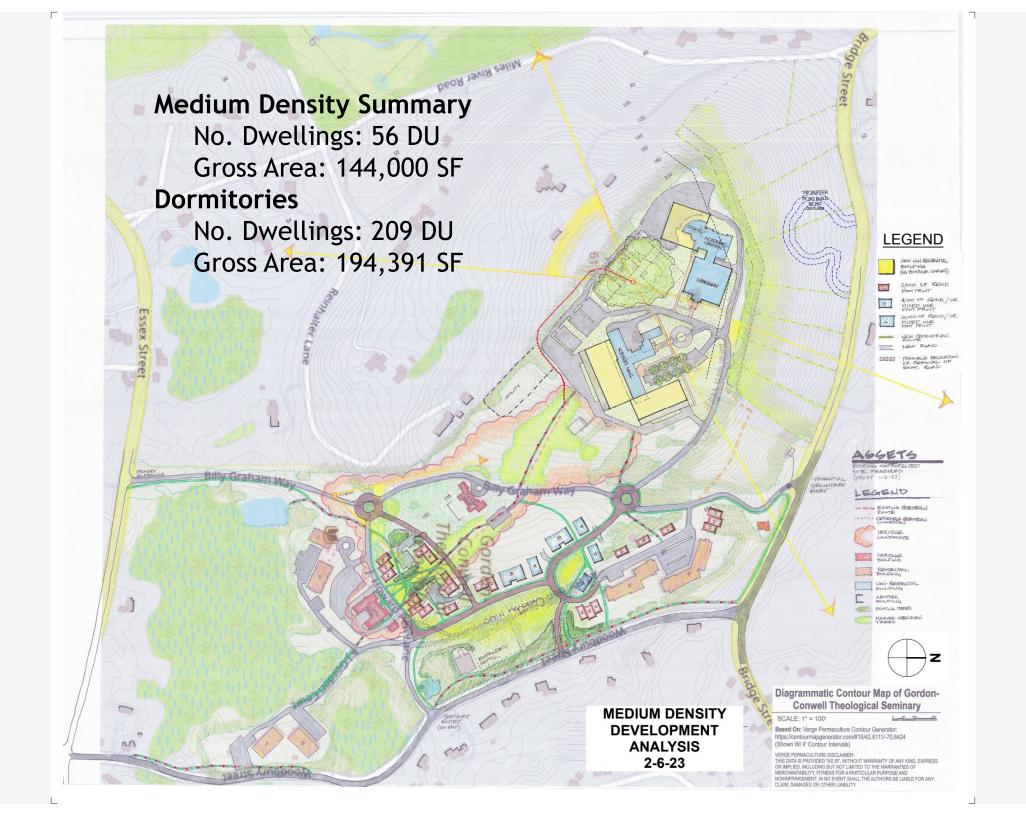

Medium Density Plan

High Density Plan

#### **GCTS SITE REUSE INITIATIVE**

|                                |                                           |                                 | CENTRAL                                                                                | CAMPUS                                   | RESIDEN                      | TIAL DEVE                                           | LOPMENT                          | SUMMAR                                       | Y                                   |                                                            |          |
|--------------------------------|-------------------------------------------|---------------------------------|----------------------------------------------------------------------------------------|------------------------------------------|------------------------------|-----------------------------------------------------|----------------------------------|----------------------------------------------|-------------------------------------|------------------------------------------------------------|----------|
| INTENSITY                      | NO. BUI                                   | LDINGS &                        | DWELLING                                                                               | ELLING UNITS                             |                              | NO. DWELLING UNITS - STORIES @ SQUARE FOOTAGE/FLOOR |                                  |                                              |                                     |                                                            |          |
| Options                        | No. of<br>Buildings<br>1-8 Units<br>Each  | Total<br>Dwelling<br>Units (DU) | Mixed-<br>Use<br>Buildings<br>(MU)                                                     | Mixed-<br>Use Units<br>4000 -<br>8000 SF | 1-Sty<br>1-DU per<br>2000 SF | 1-1/2-Sty<br>1-DU @<br>2600 SF                      | 2-Sty<br>1-DU per<br>2000 SF/Flr | 2-Sty<br>1-Sty MU<br>2-DU per<br>4000 SF/Flr | 2-Sty MU<br>3-DU per<br>6000 SF/Flr | Institutional<br>Occupancy<br>80-Beds +/-<br>25,000 SF/Flr | Gross SF |
| LOW                            | 15                                        | 26                              | 0                                                                                      | 0                                        | 4                            | 22                                                  | 0                                | 0                                            | 0                                   | 0                                                          | 65,200   |
| MEDIUM                         | 17                                        | 56                              | 6                                                                                      | 6                                        | 4                            | 0                                                   | 18                               | 16                                           | 0                                   | 0                                                          | 144,000  |
| HIGH                           | 14                                        | 52                              | 1                                                                                      | 1                                        | 5                            | 0                                                   | 32                               | 12                                           | 3                                   | 50,000 SF                                                  | 160,000  |
| -1                             | ,                                         |                                 | LOWER                                                                                  | CAMPUS                                   | RESIDENT                     | IAL DEVE                                            | OPMENT                           | SUMMARY                                      | ,                                   |                                                            |          |
| LOCATION                       | CATION Apartment Buildings Units Dwelling |                                 |                                                                                        |                                          |                              |                                                     |                                  |                                              |                                     |                                                            | Gross SF |
| DORMS A & B                    | 2                                         | 60                              | 2-Buildings w/ 3-Flrs each @ 8,450 SF/Flr *                                            |                                          |                              |                                                     |                                  |                                              |                                     |                                                            | 50,688   |
| DORMS C & D                    | 2                                         | 40                              | 2-Buildings w/ 3-Flrs each @ 8,450 SF/Floor (Building C) & 5,320 SF/Flr (Building D) * |                                          |                              |                                                     |                                  |                                              |                                     |                                                            | 41,316   |
| DORMS E & F                    | 2                                         | 109                             | 2-Buildings w/ 3-Flrs each; Total: 47,736 SF (Building E) & 54,651 SF (Building F) *   |                                          |                              |                                                     |                                  |                                              |                                     |                                                            | 102,387  |
| TOTALS:                        | 6                                         | 209                             |                                                                                        |                                          |                              |                                                     |                                  |                                              |                                     |                                                            | 194,391  |
|                                |                                           |                                 | ı                                                                                      | JPPER CAI                                | MPUS DEV                     | /ELOPME                                             | NT SUMM                          | ARY                                          |                                     |                                                            |          |
| LOCATION                       |                                           |                                 | Existing                                                                               |                                          |                              |                                                     | New                              |                                              |                                     |                                                            | Gross SF |
| KERR HALL                      |                                           |                                 | 50,000 SF Remaining                                                                    |                                          |                              | iy                                                  | 93,000 SF Per Building *         |                                              |                                     |                                                            | 232,000  |
| CHAPEL-LIBRARY-ACADEMIC CENTER |                                           |                                 | 89,000 SF *                                                                            |                                          |                              |                                                     | 89,000 SF If Replaced *          |                                              |                                     |                                                            |          |