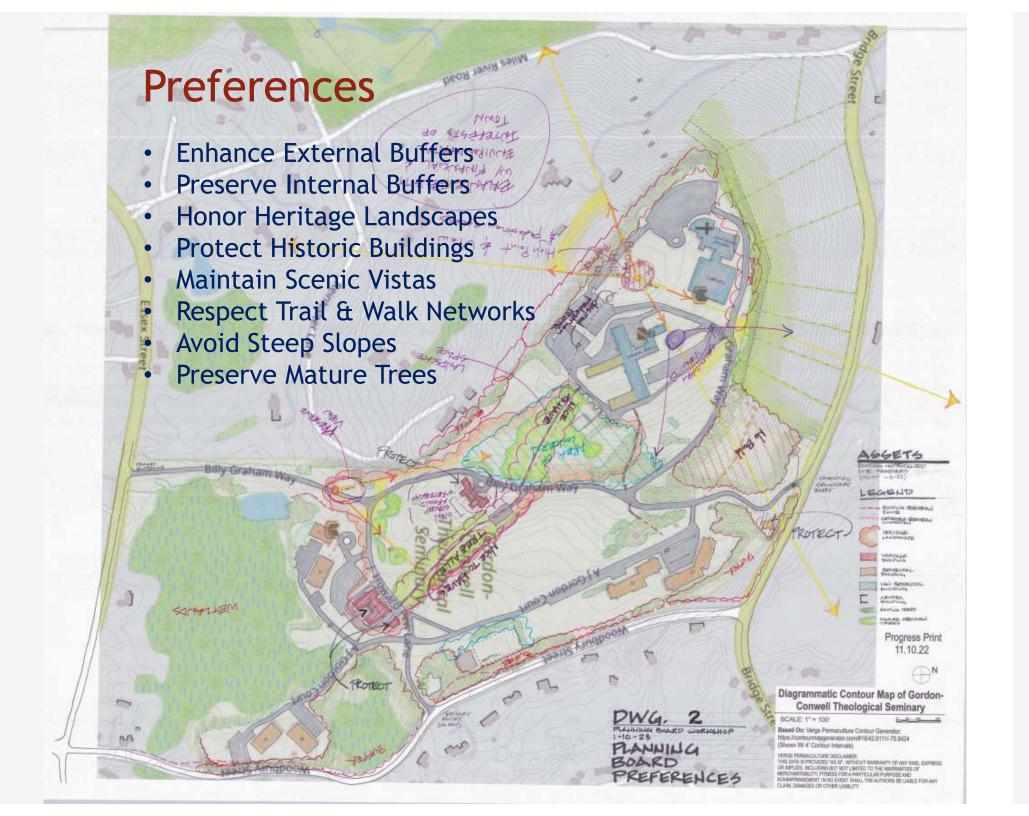

#### Core Values

- Embrace the Environment
- Maintain Edges and Buffers
- Retain Historic Resources
- Create a Walkable Development
- Use Smart Growth Principles
- Mix Housing Types
- Provide Networks of Trails & Walks
- Balance Needs of Pedestrians & Vehicles
- Provide Net Positive Fiscal Benefits to the Town