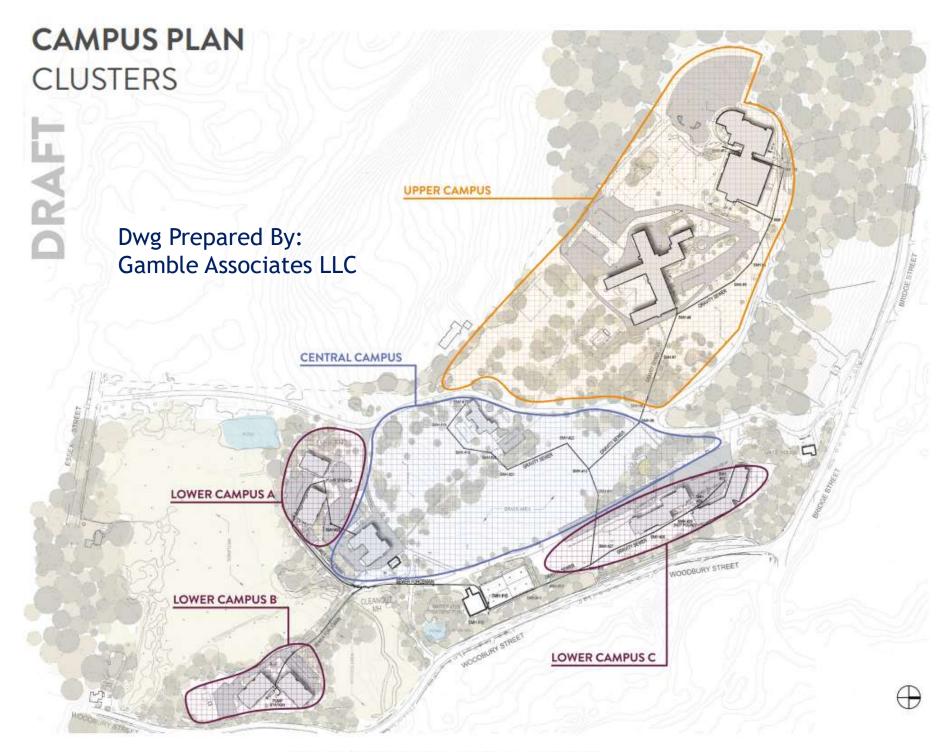

### **CAMPUS PLAN**

**CLUSTERS** Buffer Buffer Special District - Open Space Heritage Landscape Residential - Open Space Heritage Landscape **Buffer Area** UPPER CAMPUS Special District Internal & External Buffers Development Steep Slopes Trails & Walks Buffer Networks Utilities Utilities Possible Expansion Areas Protected Building Historic Architecture Special District **CENTRAL CAMPUS** Open Space Buffer Residential Open Space Dormitory Redevelopment LOWER CAMPUS A Residential Dormitory Redevelopment Development Utilities WOODBURY STREET **Utilities** LOWER CAMPUS B LOWER CAMPUS C Buffer Dormitory Redevelopment