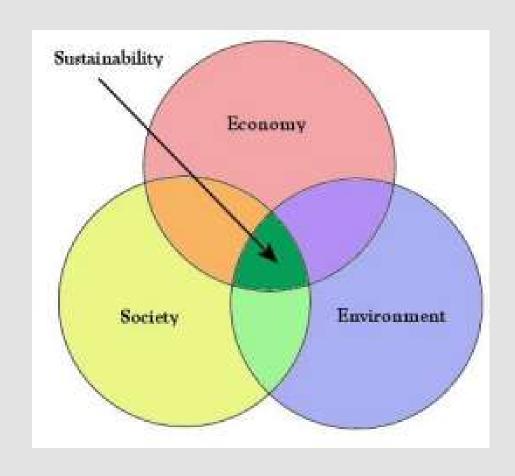

## Elements to Balance in Planning the Future

- EconomicOpportunity
- Environmental Quality
- Social Well-Being