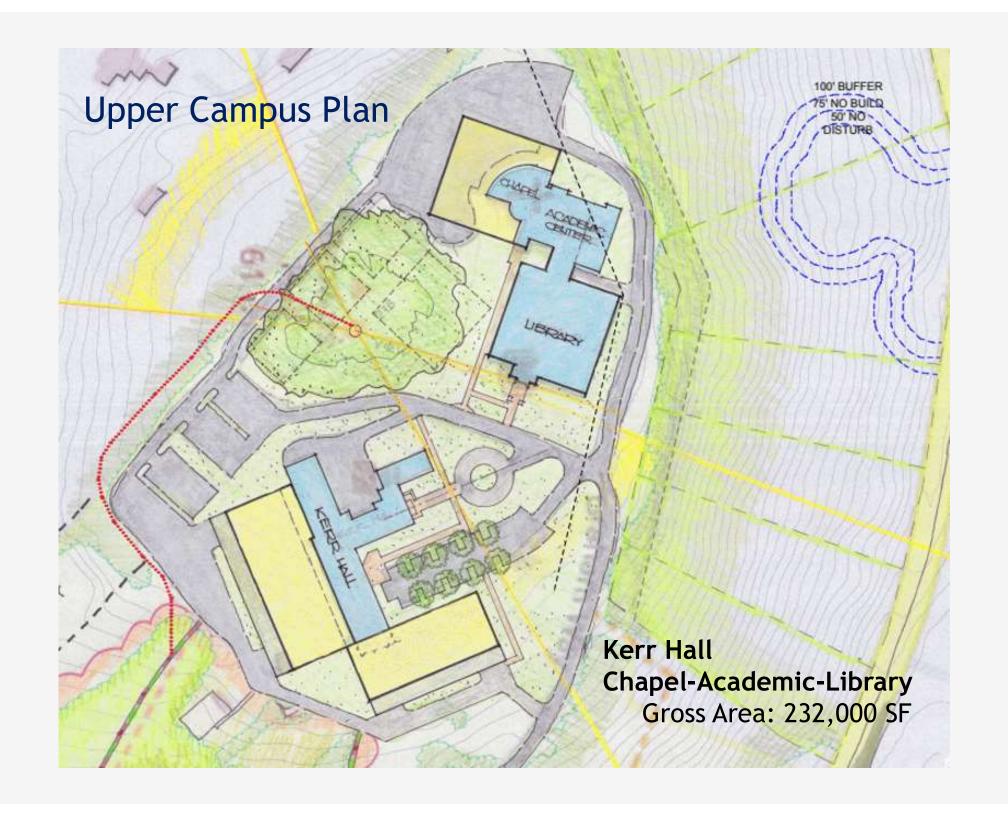

#### **GCTS SITE REUSE INITIATIVE**

|                                |                                           |                                 | CENTRAL                                                                                | CAMPUS                                   | RESIDEN                      | TIAL DEVE                                           | LOPMENT                          | SUMMAR                                       | Y                                   |                                                            |          |
|--------------------------------|-------------------------------------------|---------------------------------|----------------------------------------------------------------------------------------|------------------------------------------|------------------------------|-----------------------------------------------------|----------------------------------|----------------------------------------------|-------------------------------------|------------------------------------------------------------|----------|
| INTENSITY                      | NO. BUI                                   | LDINGS &                        | DWELLING                                                                               | ELLING UNITS                             |                              | NO. DWELLING UNITS - STORIES @ SQUARE FOOTAGE/FLOOR |                                  |                                              |                                     |                                                            |          |
| Options                        | No. of<br>Buildings<br>1-8 Units<br>Each  | Total<br>Dwelling<br>Units (DU) | Mixed-<br>Use<br>Buildings<br>(MU)                                                     | Mixed-<br>Use Units<br>4000 -<br>8000 SF | 1-Sty<br>1-DU per<br>2000 SF | 1-1/2-Sty<br>1-DU @<br>2600 SF                      | 2-Sty<br>1-DU per<br>2000 SF/Flr | 2-Sty<br>1-Sty MU<br>2-DU per<br>4000 SF/Flr | 2-Sty MU<br>3-DU per<br>6000 SF/Flr | Institutional<br>Occupancy<br>80-Beds +/-<br>25,000 SF/Flr | Gross SF |
| LOW                            | 15                                        | 26                              | 0                                                                                      | 0                                        | 4                            | 22                                                  | 0                                | 0                                            | 0                                   | 0                                                          | 65,200   |
| MEDIUM                         | 17                                        | 56                              | 6                                                                                      | 6                                        | 4                            | 0                                                   | 18                               | 16                                           | 0                                   | 0                                                          | 144,000  |
| HIGH                           | 14                                        | 52                              | 1                                                                                      | 1                                        | 5                            | 0                                                   | 32                               | 12                                           | 3                                   | 50,000 SF                                                  | 160,000  |
| -1                             | ,                                         |                                 | LOWER                                                                                  | CAMPUS                                   | RESIDENT                     | IAL DEVE                                            | OPMENT                           | SUMMARY                                      | ,                                   |                                                            |          |
| LOCATION                       | CATION Apartment Buildings Units Dwelling |                                 |                                                                                        |                                          |                              |                                                     |                                  |                                              |                                     |                                                            | Gross SF |
| DORMS A & B                    | 2                                         | 60                              | 2-Buildings w/ 3-Flrs each @ 8,450 SF/Flr *                                            |                                          |                              |                                                     |                                  |                                              |                                     |                                                            | 50,688   |
| DORMS C & D                    | 2                                         | 40                              | 2-Buildings w/ 3-Flrs each @ 8,450 SF/Floor (Building C) & 5,320 SF/Flr (Building D) * |                                          |                              |                                                     |                                  |                                              |                                     |                                                            | 41,316   |
| DORMS E & F                    | 2                                         | 109                             | 2-Buildings w/ 3-Flrs each; Total: 47,736 SF (Building E) & 54,651 SF (Building F) *   |                                          |                              |                                                     |                                  |                                              |                                     |                                                            | 102,387  |
| TOTALS:                        | 6                                         | 209                             |                                                                                        |                                          |                              |                                                     |                                  |                                              |                                     |                                                            | 194,391  |
|                                |                                           |                                 | ı                                                                                      | JPPER CAI                                | MPUS DEV                     | /ELOPME                                             | NT SUMM                          | ARY                                          |                                     |                                                            |          |
| LOCATION                       |                                           |                                 | Existing                                                                               |                                          |                              |                                                     | New                              |                                              |                                     |                                                            | Gross SF |
| KERR HALL                      |                                           |                                 | 50,000 SF Remaining                                                                    |                                          |                              | iy                                                  | 93,000 SF Per Building *         |                                              |                                     |                                                            | 232,000  |
| CHAPEL-LIBRARY-ACADEMIC CENTER |                                           |                                 | 89,000 SF *                                                                            |                                          |                              |                                                     | 89,000 SF If Replaced *          |                                              |                                     |                                                            |          |