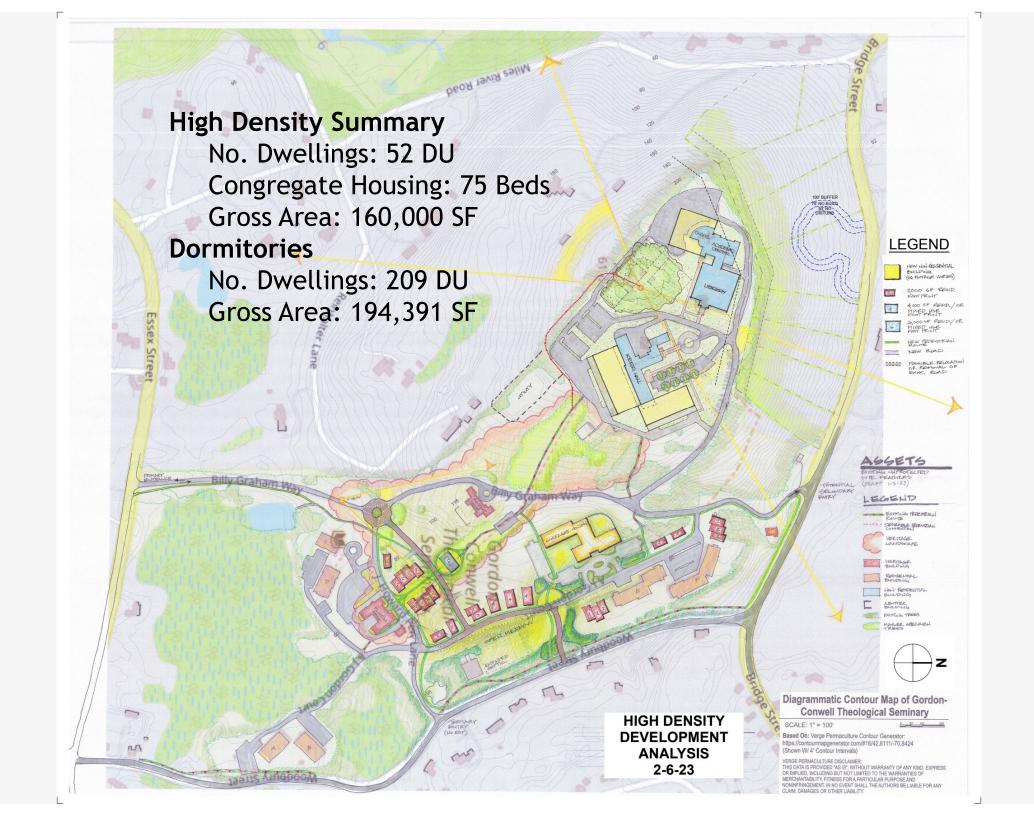

Medium Density Plan

High Density Plan

#### **GCTS SITE REUSE INITIATIVE**

|                                |                                           |                                 | CENTRAL                                                                                | CAMPUS                                   | RESIDEN                      | TIAL DEVE                                           | LOPMENT                          | SUMMAR                                       | Y                                   |                                                            |          |
|--------------------------------|-------------------------------------------|---------------------------------|----------------------------------------------------------------------------------------|------------------------------------------|------------------------------|-----------------------------------------------------|----------------------------------|----------------------------------------------|-------------------------------------|------------------------------------------------------------|----------|
| INTENSITY                      | NO. BUI                                   | LDINGS &                        | DWELLING                                                                               | ELLING UNITS                             |                              | NO. DWELLING UNITS - STORIES @ SQUARE FOOTAGE/FLOOR |                                  |                                              |                                     |                                                            |          |
| Options                        | No. of<br>Buildings<br>1-8 Units<br>Each  | Total<br>Dwelling<br>Units (DU) | Mixed-<br>Use<br>Buildings<br>(MU)                                                     | Mixed-<br>Use Units<br>4000 -<br>8000 SF | 1-Sty<br>1-DU per<br>2000 SF | 1-1/2-Sty<br>1-DU @<br>2600 SF                      | 2-Sty<br>1-DU per<br>2000 SF/Flr | 2-Sty<br>1-Sty MU<br>2-DU per<br>4000 SF/Flr | 2-Sty MU<br>3-DU per<br>6000 SF/Flr | Institutional<br>Occupancy<br>80-Beds +/-<br>25,000 SF/Flr | Gross SF |
| LOW                            | 15                                        | 26                              | 0                                                                                      | 0                                        | 4                            | 22                                                  | 0                                | 0                                            | 0                                   | 0                                                          | 65,200   |
| MEDIUM                         | 17                                        | 56                              | 6                                                                                      | 6                                        | 4                            | 0                                                   | 18                               | 16                                           | 0                                   | 0                                                          | 144,000  |
| HIGH                           | 14                                        | 52                              | 1                                                                                      | 1                                        | 5                            | 0                                                   | 32                               | 12                                           | 3                                   | 50,000 SF                                                  | 160,000  |
| -1                             | ,                                         |                                 | LOWER                                                                                  | CAMPUS                                   | RESIDENT                     | IAL DEVE                                            | OPMENT                           | SUMMARY                                      | ,                                   |                                                            |          |
| LOCATION                       | CATION Apartment Buildings Units Dwelling |                                 |                                                                                        |                                          |                              |                                                     |                                  |                                              |                                     |                                                            | Gross SF |
| DORMS A & B                    | 2                                         | 60                              | 2-Buildings w/ 3-Flrs each @ 8,450 SF/Flr *                                            |                                          |                              |                                                     |                                  |                                              |                                     |                                                            | 50,688   |
| DORMS C & D                    | 2                                         | 40                              | 2-Buildings w/ 3-Flrs each @ 8,450 SF/Floor (Building C) & 5,320 SF/Flr (Building D) * |                                          |                              |                                                     |                                  |                                              |                                     |                                                            | 41,316   |
| DORMS E & F                    | 2                                         | 109                             | 2-Buildings w/ 3-Flrs each; Total: 47,736 SF (Building E) & 54,651 SF (Building F) *   |                                          |                              |                                                     |                                  |                                              |                                     |                                                            | 102,387  |
| TOTALS:                        | 6                                         | 209                             |                                                                                        |                                          |                              |                                                     |                                  |                                              |                                     |                                                            | 194,391  |
|                                |                                           |                                 | ı                                                                                      | JPPER CAI                                | MPUS DEV                     | /ELOPME                                             | NT SUMM                          | ARY                                          |                                     |                                                            |          |
| LOCATION                       |                                           |                                 | Existing                                                                               |                                          |                              |                                                     | New                              |                                              |                                     |                                                            | Gross SF |
| KERR HALL                      |                                           |                                 | 50,000 SF Remaining                                                                    |                                          |                              | iy                                                  | 93,000 SF Per Building *         |                                              |                                     |                                                            | 232,000  |
| CHAPEL-LIBRARY-ACADEMIC CENTER |                                           |                                 | 89,000 SF *                                                                            |                                          |                              |                                                     | 89,000 SF If Replaced *          |                                              |                                     |                                                            |          |