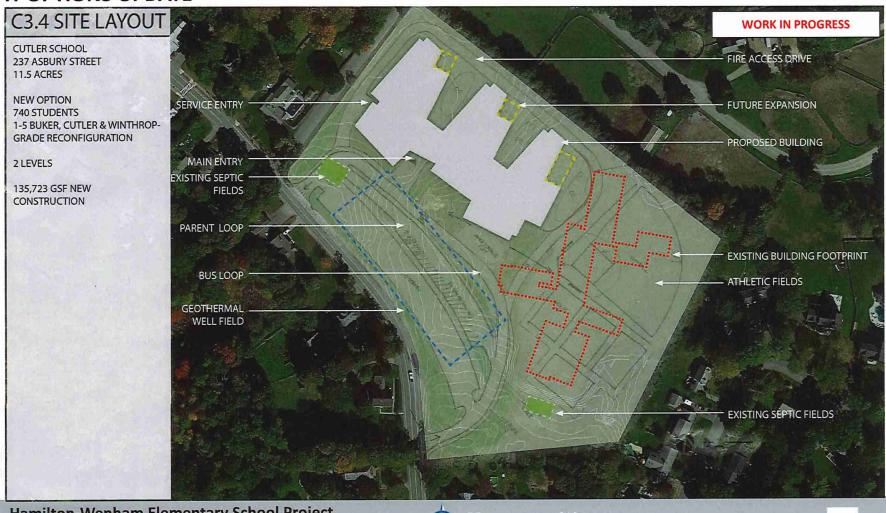

- Review requirement for annual Perambulation of town border Town Moderator Bill Bowler discussed that historically from colonial times the requirement was that two representatives of the Select Board walk the borders of the Town every 5 years and review the stone markers delineating Town borders. He recommended that the Board undertake the perambulation. The Board agreed to do some further research into this and determine next steps.
- School leases for Cutler and Winthrop; Discuss options, preferences & timeline for making commitment to the MSBA (Massachusetts School Building Authority) The School Building Committee has been working on ranking building options, and have narrowed the options from 25 possibilities to five. They are working on creating a survey for residents to collect input on what options the two towns prefer. All remaining building options are located in Hamilton. The committee has to submit a preferred choice to the MSBA by May; therefore, the decision has to be made soon.
- Regional School (HWRSD) agreement; Discussion Chair Farrell noted he sent some past correspondence on the Regional Agreement to the Board and noted this was likely to be a year-long process. He raised the idea of creating a subcommittee to move the discussions forward so that it does not take up the board meetings on a regular basis. J.Domelowicz noted that KP Law represents both towns, and that Hamilton has signed their disclosure agreeing to that arrangement, and that KP is working on getting the disclosure signed from Wenham. Attorney L. Goldberg will likely represent Wenham.