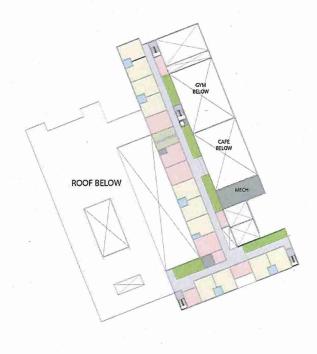

- Review requirement for annual Perambulation of town border Town Moderator Bill Bowler discussed that historically from colonial times the requirement was that two representatives of the Select Board walk the borders of the Town every 5 years and review the stone markers delineating Town borders. He recommended that the Board undertake the perambulation. The Board agreed to do some further research into this and determine next steps.
- School leases for Cutler and Winthrop; Discuss options, preferences & timeline for making commitment to the MSBA (Massachusetts School Building Authority) The School Building Committee has been working on ranking building options, and have narrowed the options from 25 possibilities to five. They are working on creating a survey for residents to collect input on what options the two towns prefer. All remaining building options are located in Hamilton. The committee has to submit a preferred choice to the MSBA by May; therefore, the decision has to be made soon.
- Regional School (HWRSD) agreement; Discussion Chair Farrell noted he sent some past correspondence on the Regional Agreement to the Board and noted this was likely to be a year-long process. He raised the idea of creating a subcommittee to move the discussions forward so that it does not take up the board meetings on a regular basis. J.Domelowicz noted that KP Law represents both towns, and that Hamilton has signed their disclosure agreeing to that arrangement, and that KP is working on getting the disclosure signed from Wenham. Attorney L. Goldberg will likely represent Wenham.