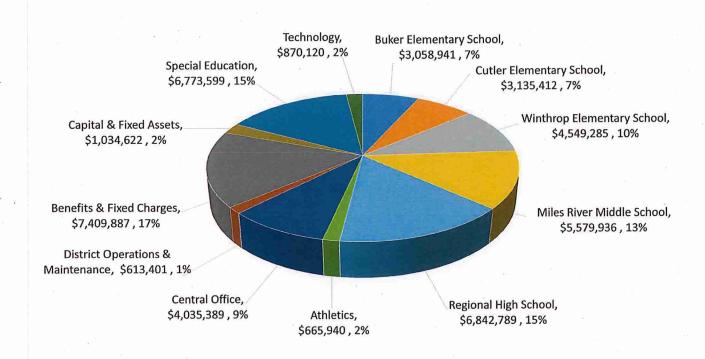

Vote: The Finance Committee voted unanimously by roll call to approve the debt management policy as amended.

Vote: The Select Board voted unanimously to approve the debt management policy as amended.

· Presentation of the FY 2025 Operational & Capital Budget with Town Manager J. Domelowicz Jr & Department Heads Town Manager J. Domelowicz talked through the slide presentation in the packet, beginning with laying out the FY25 goals, objectives, and budget conditions. W. Markiewicz proceeded to discuss the FY25 budget summary including general principles. She presented a revenue summary forecast for FY25, and then the expenditure summary at a high level. J. Domelowicz then showed the 5 year capital improvement plan budget snapshot and a pie chart showing the sources of funding. The administrative and finance office expenditures were presented as the first department specific budget. There is the addition of a part-time grant writer. The changes to the planning budget include the hiring of a new planning director to overlap with the current director before he retires, and the additional cost of the conservation agent. It was noted this position is shared with Manchester-by-the-Sea so half of that cost is offset; those funds show as revenue. The police department has two planned retirements, that will be paid from free cash. The fire department is still waiting on the new fire engine that was funded last year. The Department of Public Works showed a picture of the new above-ground fuel pumps that were funded. There was brief discussion of the trash and recycling contracts coming up for renewal in another year, and possible options around the contracts. Brief discussions followed on the Senior Center, Culture & recreation, and schools. J. Domelowicz noted that the schools did a good job of keeping expenses in line and kept their operational expense increase to 3%. Chair McGrath noted that the Superintendent has done an excellent job with the school budget and has worked to increase transparency and foster productive conversations. There is an increase in the budget with more students attending Essex Technical School and \$125,000 is budgeted in "unclassified" to hire a consultant to lead a community process to consider 3A zoning and the possible further development of downtown. The town's free cash usage and reserves were explained, with a breakdown of this year's free cash expenditures. The Town will be transitioned to the new GFOA budget document in March, this was achieved through working with the UMASS Collins Center. Both chairs praised the Town staff and department heads for a strong budget presentation and excellent work overall.