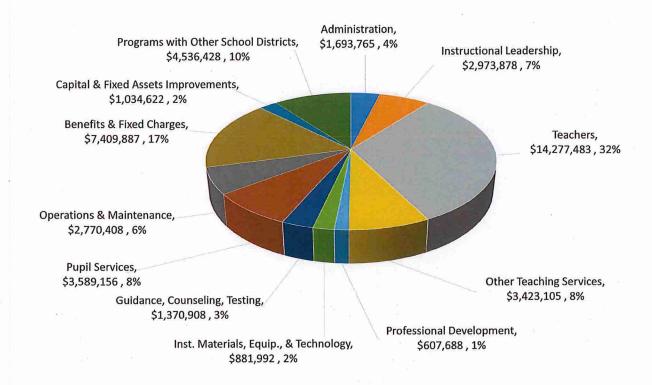

Vote: The Finance Committee voted unanimously by roll call to approve the debt management policy as amended.

Vote: The Select Board voted unanimously to approve the debt management policy as amended.

· Presentation of the FY 2025 Operational & Capital Budget with Town Manager J. Domelowicz Jr & Department Heads Town Manager J. Domelowicz talked through the slide presentation in the packet, beginning with laying out the FY25 goals, objectives, and budget conditions. W. Markiewicz proceeded to discuss the FY25 budget summary including general principles. She presented a revenue summary forecast for FY25, and then the expenditure summary at a high level. J. Domelowicz then showed the 5 year capital improvement plan budget snapshot and a pie chart showing the sources of funding. The administrative and finance office expenditures were presented as the first department specific budget. There is the addition of a part-time grant writer. The changes to the planning budget include the hiring of a new planning director to overlap with the current director before he retires, and the additional cost of the conservation agent. It was noted this position is shared with Manchester-by-the-Sea so half of that cost is offset; those funds show as revenue. The police department has two planned retirements, that will be paid from free cash. The fire department is still waiting on the new fire engine that was funded last year. The Department of Public Works showed a picture of the new above-ground fuel pumps that were funded. There was brief discussion of the trash and recycling contracts coming up for renewal in another year, and possible options around the contracts. Brief discussions followed on the Senior Center, Culture & recreation, and schools. J. Domelowicz noted that the schools did a good job of keeping expenses in line and kept their operational expense increase to 3%. Chair McGrath noted that the Superintendent has done an excellent job with the school budget and has worked to increase transparency and foster productive conversations. There is an increase in the budget with more students attending Essex Technical School and \$125,000 is budgeted in "unclassified" to hire a consultant to lead a community process to consider 3A zoning and the possible further development of downtown. The town's free cash usage and reserves were explained, with a breakdown of this year's free cash expenditures. The Town will be transitioned to the new GFOA budget document in March, this was achieved through working with the UMASS Collins Center. Both chairs praised the Town staff and department heads for a strong budget presentation and excellent work overall.