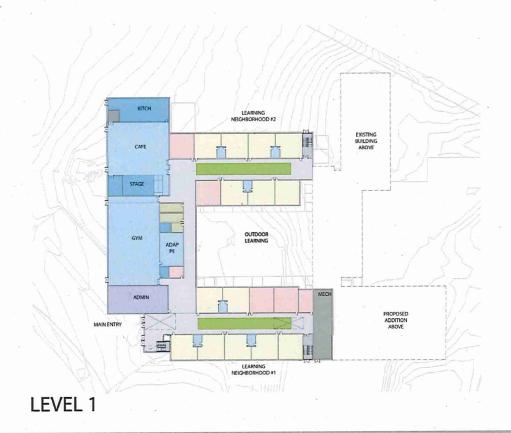

- Review requirement for annual Perambulation of town border Town Moderator Bill Bowler discussed that historically from colonial times the requirement was that two representatives of the Select Board walk the borders of the Town every 5 years and review the stone markers delineating Town borders. He recommended that the Board undertake the perambulation. The Board agreed to do some further research into this and determine next steps.
- School leases for Cutler and Winthrop; Discuss options, preferences & timeline for making commitment to the MSBA (Massachusetts School Building Authority) The School Building Committee has been working on ranking building options, and have narrowed the options from 25 possibilities to five. They are working on creating a survey for residents to collect input on what options the two towns prefer. All remaining building options are located in Hamilton. The committee has to submit a preferred choice to the MSBA by May; therefore, the decision has to be made soon.
- Regional School (HWRSD) agreement; Discussion Chair Farrell noted he sent some past correspondence on the Regional Agreement to the Board and noted this was likely to be a year-long process. He raised the idea of creating a subcommittee to move the discussions forward so that it does not take up the board meetings on a regular basis. J.Domelowicz noted that KP Law represents both towns, and that Hamilton has signed their disclosure agreeing to that arrangement, and that KP is working on getting the disclosure signed from Wenham. Attorney L. Goldberg will likely represent Wenham.