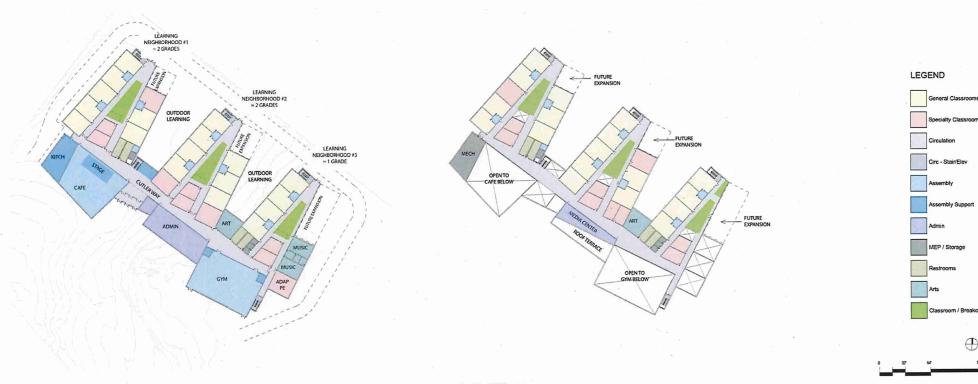

- Review requirement for annual Perambulation of town border Town Moderator Bill Bowler discussed that historically from colonial times the requirement was that two representatives of the Select Board walk the borders of the Town every 5 years and review the stone markers delineating Town borders. He recommended that the Board undertake the perambulation. The Board agreed to do some further research into this and determine next steps.
- School leases for Cutler and Winthrop; Discuss options, preferences & timeline for making commitment to the MSBA (Massachusetts School Building Authority) The School Building Committee has been working on ranking building options, and have narrowed the options from 25 possibilities to five. They are working on creating a survey for residents to collect input on what options the two towns prefer. All remaining building options are located in Hamilton. The committee has to submit a preferred choice to the MSBA by May; therefore, the decision has to be made soon.
- Regional School (HWRSD) agreement; Discussion Chair Farrell noted he sent some past correspondence on the Regional Agreement to the Board and noted this was likely to be a year-long process. He raised the idea of creating a subcommittee to move the discussions forward so that it does not take up the board meetings on a regular basis. J.Domelowicz noted that KP Law represents both towns, and that Hamilton has signed their disclosure agreeing to that arrangement, and that KP is working on getting the disclosure signed from Wenham. Attorney L. Goldberg will likely represent Wenham.