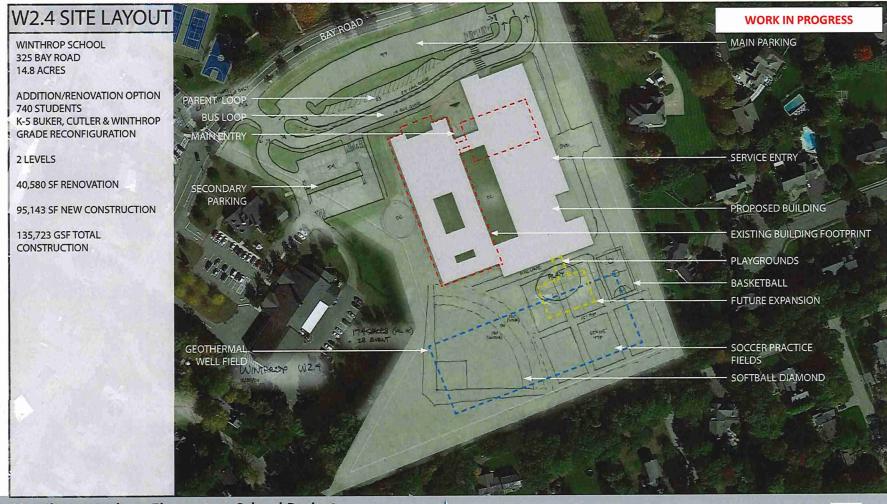

- Review requirement for annual Perambulation of town border Town Moderator Bill Bowler discussed that historically from colonial times the requirement was that two representatives of the Select Board walk the borders of the Town every 5 years and review the stone markers delineating Town borders. He recommended that the Board undertake the perambulation. The Board agreed to do some further research into this and determine next steps.
- School leases for Cutler and Winthrop; Discuss options, preferences & timeline for making commitment to the MSBA (Massachusetts School Building Authority) The School Building Committee has been working on ranking building options, and have narrowed the options from 25 possibilities to five. They are working on creating a survey for residents to collect input on what options the two towns prefer. All remaining building options are located in Hamilton. The committee has to submit a preferred choice to the MSBA by May; therefore, the decision has to be made soon.
- Regional School (HWRSD) agreement; Discussion Chair Farrell noted he sent some past correspondence on the Regional Agreement to the Board and noted this was likely to be a year-long process. He raised the idea of creating a subcommittee to move the discussions forward so that it does not take up the board meetings on a regular basis. J.Domelowicz noted that KP Law represents both towns, and that Hamilton has signed their disclosure agreeing to that arrangement, and that KP is working on getting the disclosure signed from Wenham. Attorney L. Goldberg will likely represent Wenham.