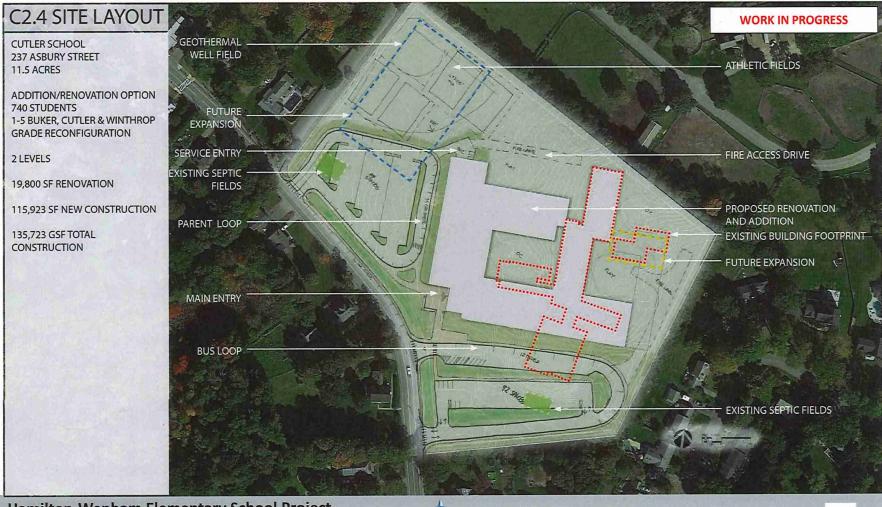

- Review requirement for annual Perambulation of town border Town Moderator Bill Bowler discussed that historically from colonial times the requirement was that two representatives of the Select Board walk the borders of the Town every 5 years and review the stone markers delineating Town borders. He recommended that the Board undertake the perambulation. The Board agreed to do some further research into this and determine next steps.
- School leases for Cutler and Winthrop; Discuss options, preferences & timeline for making commitment to the MSBA (Massachusetts School Building Authority) The School Building Committee has been working on ranking building options, and have narrowed the options from 25 possibilities to five. They are working on creating a survey for residents to collect input on what options the two towns prefer. All remaining building options are located in Hamilton. The committee has to submit a preferred choice to the MSBA by May; therefore, the decision has to be made soon.
- Regional School (HWRSD) agreement; Discussion Chair Farrell noted he sent some past correspondence on the Regional Agreement to the Board and noted this was likely to be a year-long process. He raised the idea of creating a subcommittee to move the discussions forward so that it does not take up the board meetings on a regular basis. J.Domelowicz noted that KP Law represents both towns, and that Hamilton has signed their disclosure agreeing to that arrangement, and that KP is working on getting the disclosure signed from Wenham. Attorney L. Goldberg will likely represent Wenham.