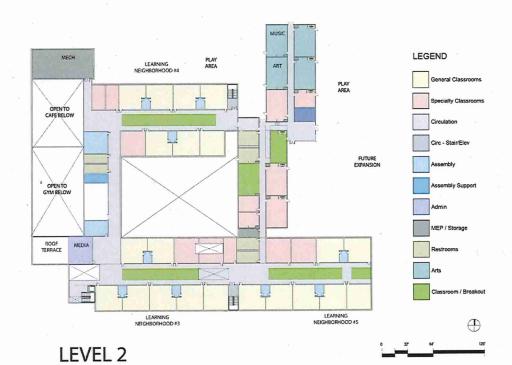

- Review requirement for annual Perambulation of town border Town Moderator Bill Bowler discussed that historically from colonial times the requirement was that two representatives of the Select Board walk the borders of the Town every 5 years and review the stone markers delineating Town borders. He recommended that the Board undertake the perambulation. The Board agreed to do some further research into this and determine next steps.
- School leases for Cutler and Winthrop; Discuss options, preferences & timeline for making commitment to the MSBA (Massachusetts School Building Authority) The School Building Committee has been working on ranking building options, and have narrowed the options from 25 possibilities to five. They are working on creating a survey for residents to collect input on what options the two towns prefer. All remaining building options are located in Hamilton. The committee has to submit a preferred choice to the MSBA by May; therefore, the decision has to be made soon.
- Regional School (HWRSD) agreement; Discussion Chair Farrell noted he sent some past correspondence on the Regional Agreement to the Board and noted this was likely to be a year-long process. He raised the idea of creating a subcommittee to move the discussions forward so that it does not take up the board meetings on a regular basis. J.Domelowicz noted that KP Law represents both towns, and that Hamilton has signed their disclosure agreeing to that arrangement, and that KP is working on getting the disclosure signed from Wenham. Attorney L. Goldberg will likely represent Wenham.