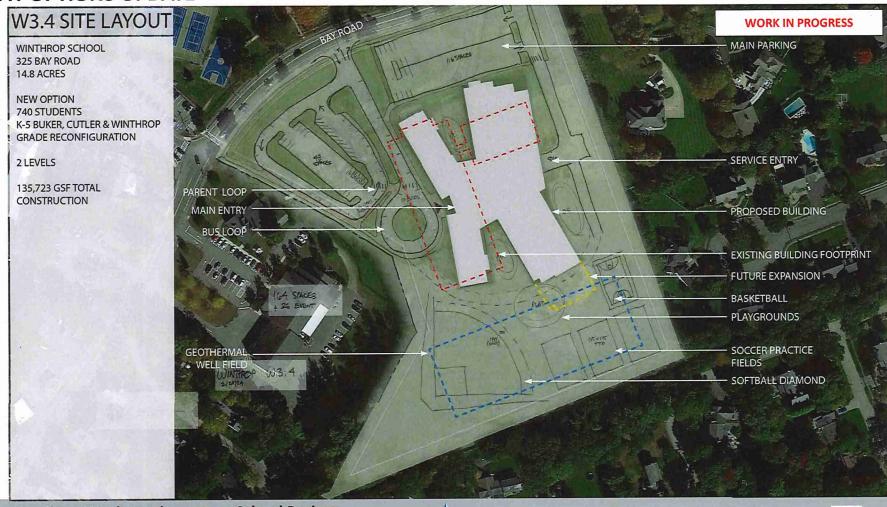

- Review requirement for annual Perambulation of town border Town Moderator Bill Bowler discussed that historically from colonial times the requirement was that two representatives of the Select Board walk the borders of the Town every 5 years and review the stone markers delineating Town borders. He recommended that the Board undertake the perambulation. The Board agreed to do some further research into this and determine next steps.
- School leases for Cutler and Winthrop; Discuss options, preferences & timeline for making commitment to the MSBA (Massachusetts School Building Authority) The School Building Committee has been working on ranking building options, and have narrowed the options from 25 possibilities to five. They are working on creating a survey for residents to collect input on what options the two towns prefer. All remaining building options are located in Hamilton. The committee has to submit a preferred choice to the MSBA by May; therefore, the decision has to be made soon.
- Regional School (HWRSD) agreement; Discussion Chair Farrell noted he sent some past correspondence on the Regional Agreement to the Board and noted this was likely to be a year-long process. He raised the idea of creating a subcommittee to move the discussions forward so that it does not take up the board meetings on a regular basis. J.Domelowicz noted that KP Law represents both towns, and that Hamilton has signed their disclosure agreeing to that arrangement, and that KP is working on getting the disclosure signed from Wenham. Attorney L. Goldberg will likely represent Wenham.