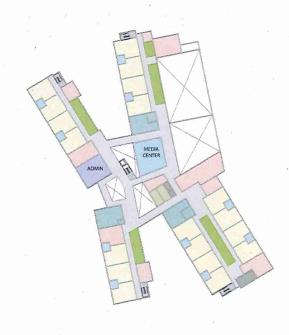

- Review requirement for annual Perambulation of town border Town Moderator Bill Bowler discussed that historically from colonial times the requirement was that two representatives of the Select Board walk the borders of the Town every 5 years and review the stone markers delineating Town borders. He recommended that the Board undertake the perambulation. The Board agreed to do some further research into this and determine next steps.
- School leases for Cutler and Winthrop; Discuss options, preferences & timeline for making commitment to the MSBA (Massachusetts School Building Authority) The School Building Committee has been working on ranking building options, and have narrowed the options from 25 possibilities to five. They are working on creating a survey for residents to collect input on what options the two towns prefer. All remaining building options are located in Hamilton. The committee has to submit a preferred choice to the MSBA by May; therefore, the decision has to be made soon.
- Regional School (HWRSD) agreement; Discussion Chair Farrell noted he sent some past correspondence on the Regional Agreement to the Board and noted this was likely to be a year-long process. He raised the idea of creating a subcommittee to move the discussions forward so that it does not take up the board meetings on a regular basis. J.Domelowicz noted that KP Law represents both towns, and that Hamilton has signed their disclosure agreeing to that arrangement, and that KP is working on getting the disclosure signed from Wenham. Attorney L. Goldberg will likely represent Wenham.