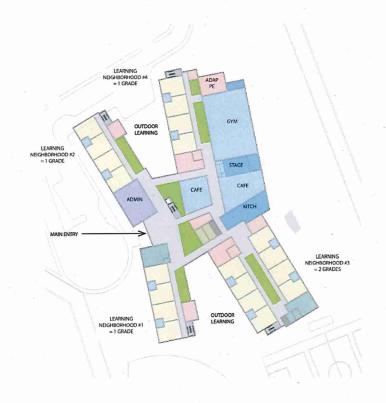

- Review requirement for annual Perambulation of town border Town Moderator Bill Bowler discussed that historically from colonial times the requirement was that two representatives of the Select Board walk the borders of the Town every 5 years and review the stone markers delineating Town borders. He recommended that the Board undertake the perambulation. The Board agreed to do some further research into this and determine next steps.
- School leases for Cutler and Winthrop; Discuss options, preferences & timeline for making commitment to the MSBA (Massachusetts School Building Authority) The School Building Committee has been working on ranking building options, and have narrowed the options from 25 possibilities to five. They are working on creating a survey for residents to collect input on what options the two towns prefer. All remaining building options are located in Hamilton. The committee has to submit a preferred choice to the MSBA by May; therefore, the decision has to be made soon.
- Regional School (HWRSD) agreement; Discussion Chair Farrell noted he sent some past correspondence on the Regional Agreement to the Board and noted this was likely to be a year-long process. He raised the idea of creating a subcommittee to move the discussions forward so that it does not take up the board meetings on a regular basis. J.Domelowicz noted that KP Law represents both towns, and that Hamilton has signed their disclosure agreeing to that arrangement, and that KP is working on getting the disclosure signed from Wenham. Attorney L. Goldberg will likely represent Wenham.