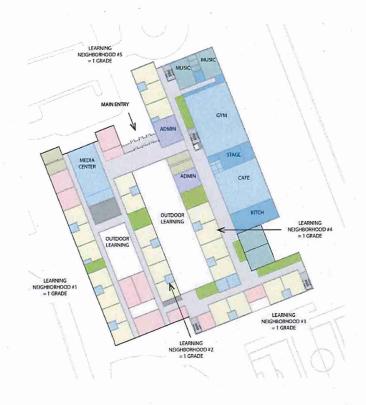

- Review requirement for annual Perambulation of town border Town Moderator Bill Bowler discussed that historically from colonial times the requirement was that two representatives of the Select Board walk the borders of the Town every 5 years and review the stone markers delineating Town borders. He recommended that the Board undertake the perambulation. The Board agreed to do some further research into this and determine next steps.
- School leases for Cutler and Winthrop; Discuss options, preferences & timeline for making commitment to the MSBA (Massachusetts School Building Authority) The School Building Committee has been working on ranking building options, and have narrowed the options from 25 possibilities to five. They are working on creating a survey for residents to collect input on what options the two towns prefer. All remaining building options are located in Hamilton. The committee has to submit a preferred choice to the MSBA by May; therefore, the decision has to be made soon.
- Regional School (HWRSD) agreement; Discussion Chair Farrell noted he sent some past correspondence on the Regional Agreement to the Board and noted this was likely to be a year-long process. He raised the idea of creating a subcommittee to move the discussions forward so that it does not take up the board meetings on a regular basis. J.Domelowicz noted that KP Law represents both towns, and that Hamilton has signed their disclosure agreeing to that arrangement, and that KP is working on getting the disclosure signed from Wenham. Attorney L. Goldberg will likely represent Wenham.