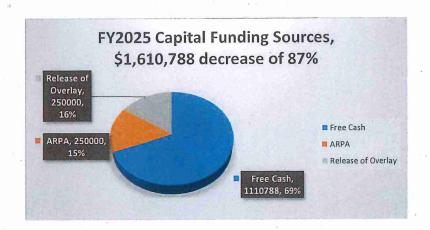

# **ARTICLE 2024/4 2-3** To see if the Town will raise and appropriate, or transfer from available funds, a sum of money to defray the expenses of schools and all other Town expenses for the Fiscal Year beginning July 1, 2024, or take any action thereon or General Town relative thereto. (Expected requests Town - \$14,986,402 and all educational **Departmental Appropriations** expenses, including HWRSD and ENSATSD - \$25,240,225) [The proposed budget appears as **Appendix B** to the 2024 Appendix Book.] [The approved school budget appears as **Appendix** C to the 2024 Appendix Book.] **Brief Summary:** This article is to approve the general operating budget for the Town and Schools, which totals \$40,226,627. The total FY25 budget represents an increase of 7.84% over FY24. This article does not include the portions of the Town or School budgets that are funded in separate warrant articles. The HWRSD budget request represents an increase of total school spending of \$2,388,873 an increase of 7.47% or \$1,724,374 for Hamilton. The Hamilton increase includes the adjustment for the enrollment shift. The ENSATSD budget represents an increase in total school spending of \$2,873,617— an increase of 38.67% or \$118,901 for Hamilton. The Hamilton increase includes the adjustment for the enrollment shift. The Select Board recommends (5-0) favorable action. The Finance and Advisory Committee (4-0) recommends favorable action. **ARTICLE 2024/4 2-4** To see if the Town will raise and appropriate, borrow or transfer from available funds a sum of money for the purpose of funding capital expenditures and further, to authorize the Town Manager to administer and Capital Expenditures expend funds from said accounts, or take any action thereon or relative thereto. (*Expected request* \$1,360,788) **Brief Summary:** This article would provide funds for various projects contained within the Fiscal Year 2025 Capital Projects Plan. [Please refer to **Appendix D** to the 2024 Appendix Book.] Fiscal Year 2025 Tax Rate Impact: None. It is expected that Free Cash and surplus overlay funds will be utilized for these appropriations; therefore, this should have no impact on the FY2025 tax rate. The Select Board (5-0) recommends favorable action. The Finance and Advisory Committee (4-0) recommends favorable action. **ARTICLE 2024/4 2-5** To see if the Town will approve the FY2025 Water Enterprise Budget, as set forth in Appendix E, or take any action thereon or relative thereto. (Expected Water Enterprise request \$2,319,978) Budget