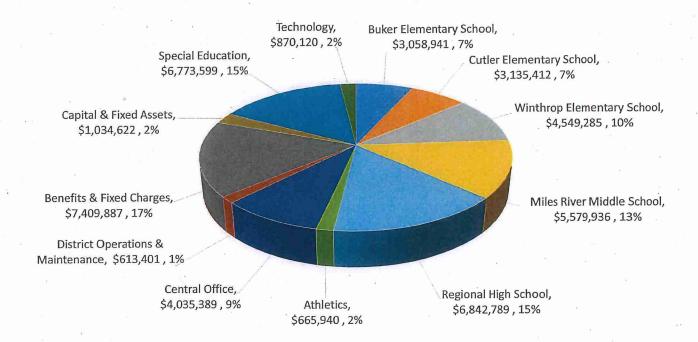

# **ARTICLE 2024/4 2-3** To see if the Town will raise and appropriate, or transfer from available funds, a sum of money to defray the expenses of schools and all other Town expenses for the Fiscal Year beginning July 1, 2024, or take any action thereon or General Town relative thereto. (Expected requests Town - \$14,986,402 and all educational **Departmental Appropriations** expenses, including HWRSD and ENSATSD - \$25,240,225) [The proposed budget appears as **Appendix B** to the 2024 Appendix Book.] [The approved school budget appears as **Appendix** C to the 2024 Appendix Book.] **Brief Summary:** This article is to approve the general operating budget for the Town and Schools, which totals \$40,226,627. The total FY25 budget represents an increase of 7.84% over FY24. This article does not include the portions of the Town or School budgets that are funded in separate warrant articles. The HWRSD budget request represents an increase of total school spending of \$2,388,873 an increase of 7.47% or \$1,724,374 for Hamilton. The Hamilton increase includes the adjustment for the enrollment shift. The ENSATSD budget represents an increase in total school spending of \$2,873,617— an increase of 38.67% or \$118,901 for Hamilton. The Hamilton increase includes the adjustment for the enrollment shift. The Select Board recommends (5-0) favorable action. The Finance and Advisory Committee (4-0) recommends favorable action. **ARTICLE 2024/4 2-4** To see if the Town will raise and appropriate, borrow or transfer from available funds a sum of money for the purpose of funding capital expenditures and further, to authorize the Town Manager to administer and Capital Expenditures expend funds from said accounts, or take any action thereon or relative thereto. (*Expected request* \$1,360,788) **Brief Summary:** This article would provide funds for various projects contained within the Fiscal Year 2025 Capital Projects Plan. [Please refer to **Appendix D** to the 2024 Appendix Book.] Fiscal Year 2025 Tax Rate Impact: None. It is expected that Free Cash and surplus overlay funds will be utilized for these appropriations; therefore, this should have no impact on the FY2025 tax rate. The Select Board (5-0) recommends favorable action. The Finance and Advisory Committee (4-0) recommends favorable action. **ARTICLE 2024/4 2-5** To see if the Town will approve the FY2025 Water Enterprise Budget, as set forth in Appendix E, or take any action thereon or relative thereto. (Expected Water Enterprise request \$2,319,978) Budget