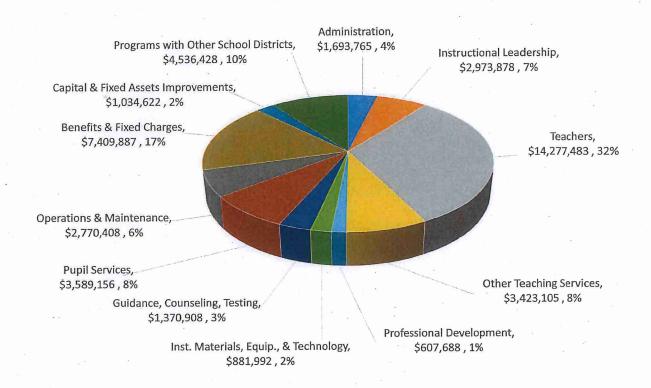

# **ARTICLE 2024/4 2-3** To see if the Town will raise and appropriate, or transfer from available funds, a sum of money to defray the expenses of schools and all other Town expenses for the Fiscal Year beginning July 1, 2024, or take any action thereon or General Town relative thereto. (Expected requests Town - \$14,986,402 and all educational **Departmental Appropriations** expenses, including HWRSD and ENSATSD - \$25,240,225) [The proposed budget appears as **Appendix B** to the 2024 Appendix Book.] [The approved school budget appears as **Appendix** C to the 2024 Appendix Book.] **Brief Summary:** This article is to approve the general operating budget for the Town and Schools, which totals \$40,226,627. The total FY25 budget represents an increase of 7.84% over FY24. This article does not include the portions of the Town or School budgets that are funded in separate warrant articles. The HWRSD budget request represents an increase of total school spending of \$2,388,873 an increase of 7.47% or \$1,724,374 for Hamilton. The Hamilton increase includes the adjustment for the enrollment shift. The ENSATSD budget represents an increase in total school spending of \$2,873,617— an increase of 38.67% or \$118,901 for Hamilton. The Hamilton increase includes the adjustment for the enrollment shift. The Select Board recommends (5-0) favorable action. The Finance and Advisory Committee (4-0) recommends favorable action. **ARTICLE 2024/4 2-4** To see if the Town will raise and appropriate, borrow or transfer from available funds a sum of money for the purpose of funding capital expenditures and further, to authorize the Town Manager to administer and Capital Expenditures expend funds from said accounts, or take any action thereon or relative thereto. (*Expected request* \$1,360,788) **Brief Summary:** This article would provide funds for various projects contained within the Fiscal Year 2025 Capital Projects Plan. [Please refer to **Appendix D** to the 2024 Appendix Book.] Fiscal Year 2025 Tax Rate Impact: None. It is expected that Free Cash and surplus overlay funds will be utilized for these appropriations; therefore, this should have no impact on the FY2025 tax rate. The Select Board (5-0) recommends favorable action. The Finance and Advisory Committee (4-0) recommends favorable action. **ARTICLE 2024/4 2-5** To see if the Town will approve the FY2025 Water Enterprise Budget, as set forth in Appendix E, or take any action thereon or relative thereto. (Expected Water Enterprise request \$2,319,978) Budget