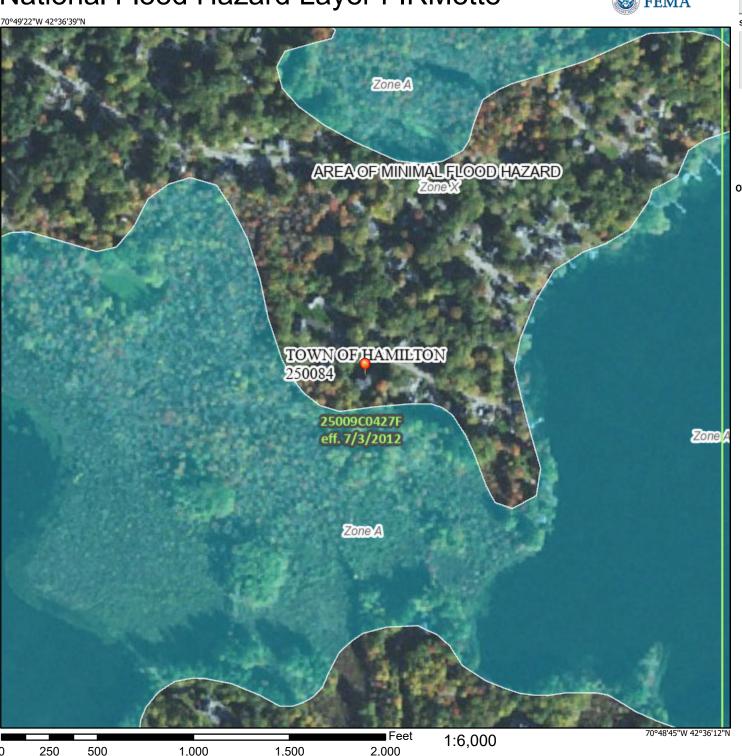

### National Flood Hazard Layer FIRMette

#### Legend

SEE FIS REPORT FOR DETAILED LEGEND AND INDEX MAP FOR FIRM PANEL LAYOUT

This map complies with FEMA's standards for the use of digital flood maps if it is not void as described below. The basemap shown complies with FEMA's basemap accuracy standards

The flood hazard information is derived directly from the authoritative NFHL web services provided by FEMA. This map was exported on 9/17/2024 at 1:20 PM and does not reflect changes or amendments subsequent to this date and time. The NFHL and effective information may change or become superseded by new data over time.

This map image is void if the one or more of the following map elements do not appear: basemap imagery, flood zone labels, legend, scale bar, map creation date, community identifiers, FIRM panel number, and FIRM effective date. Map images for unmapped and unmodernized areas cannot be used for regulatory purposes.