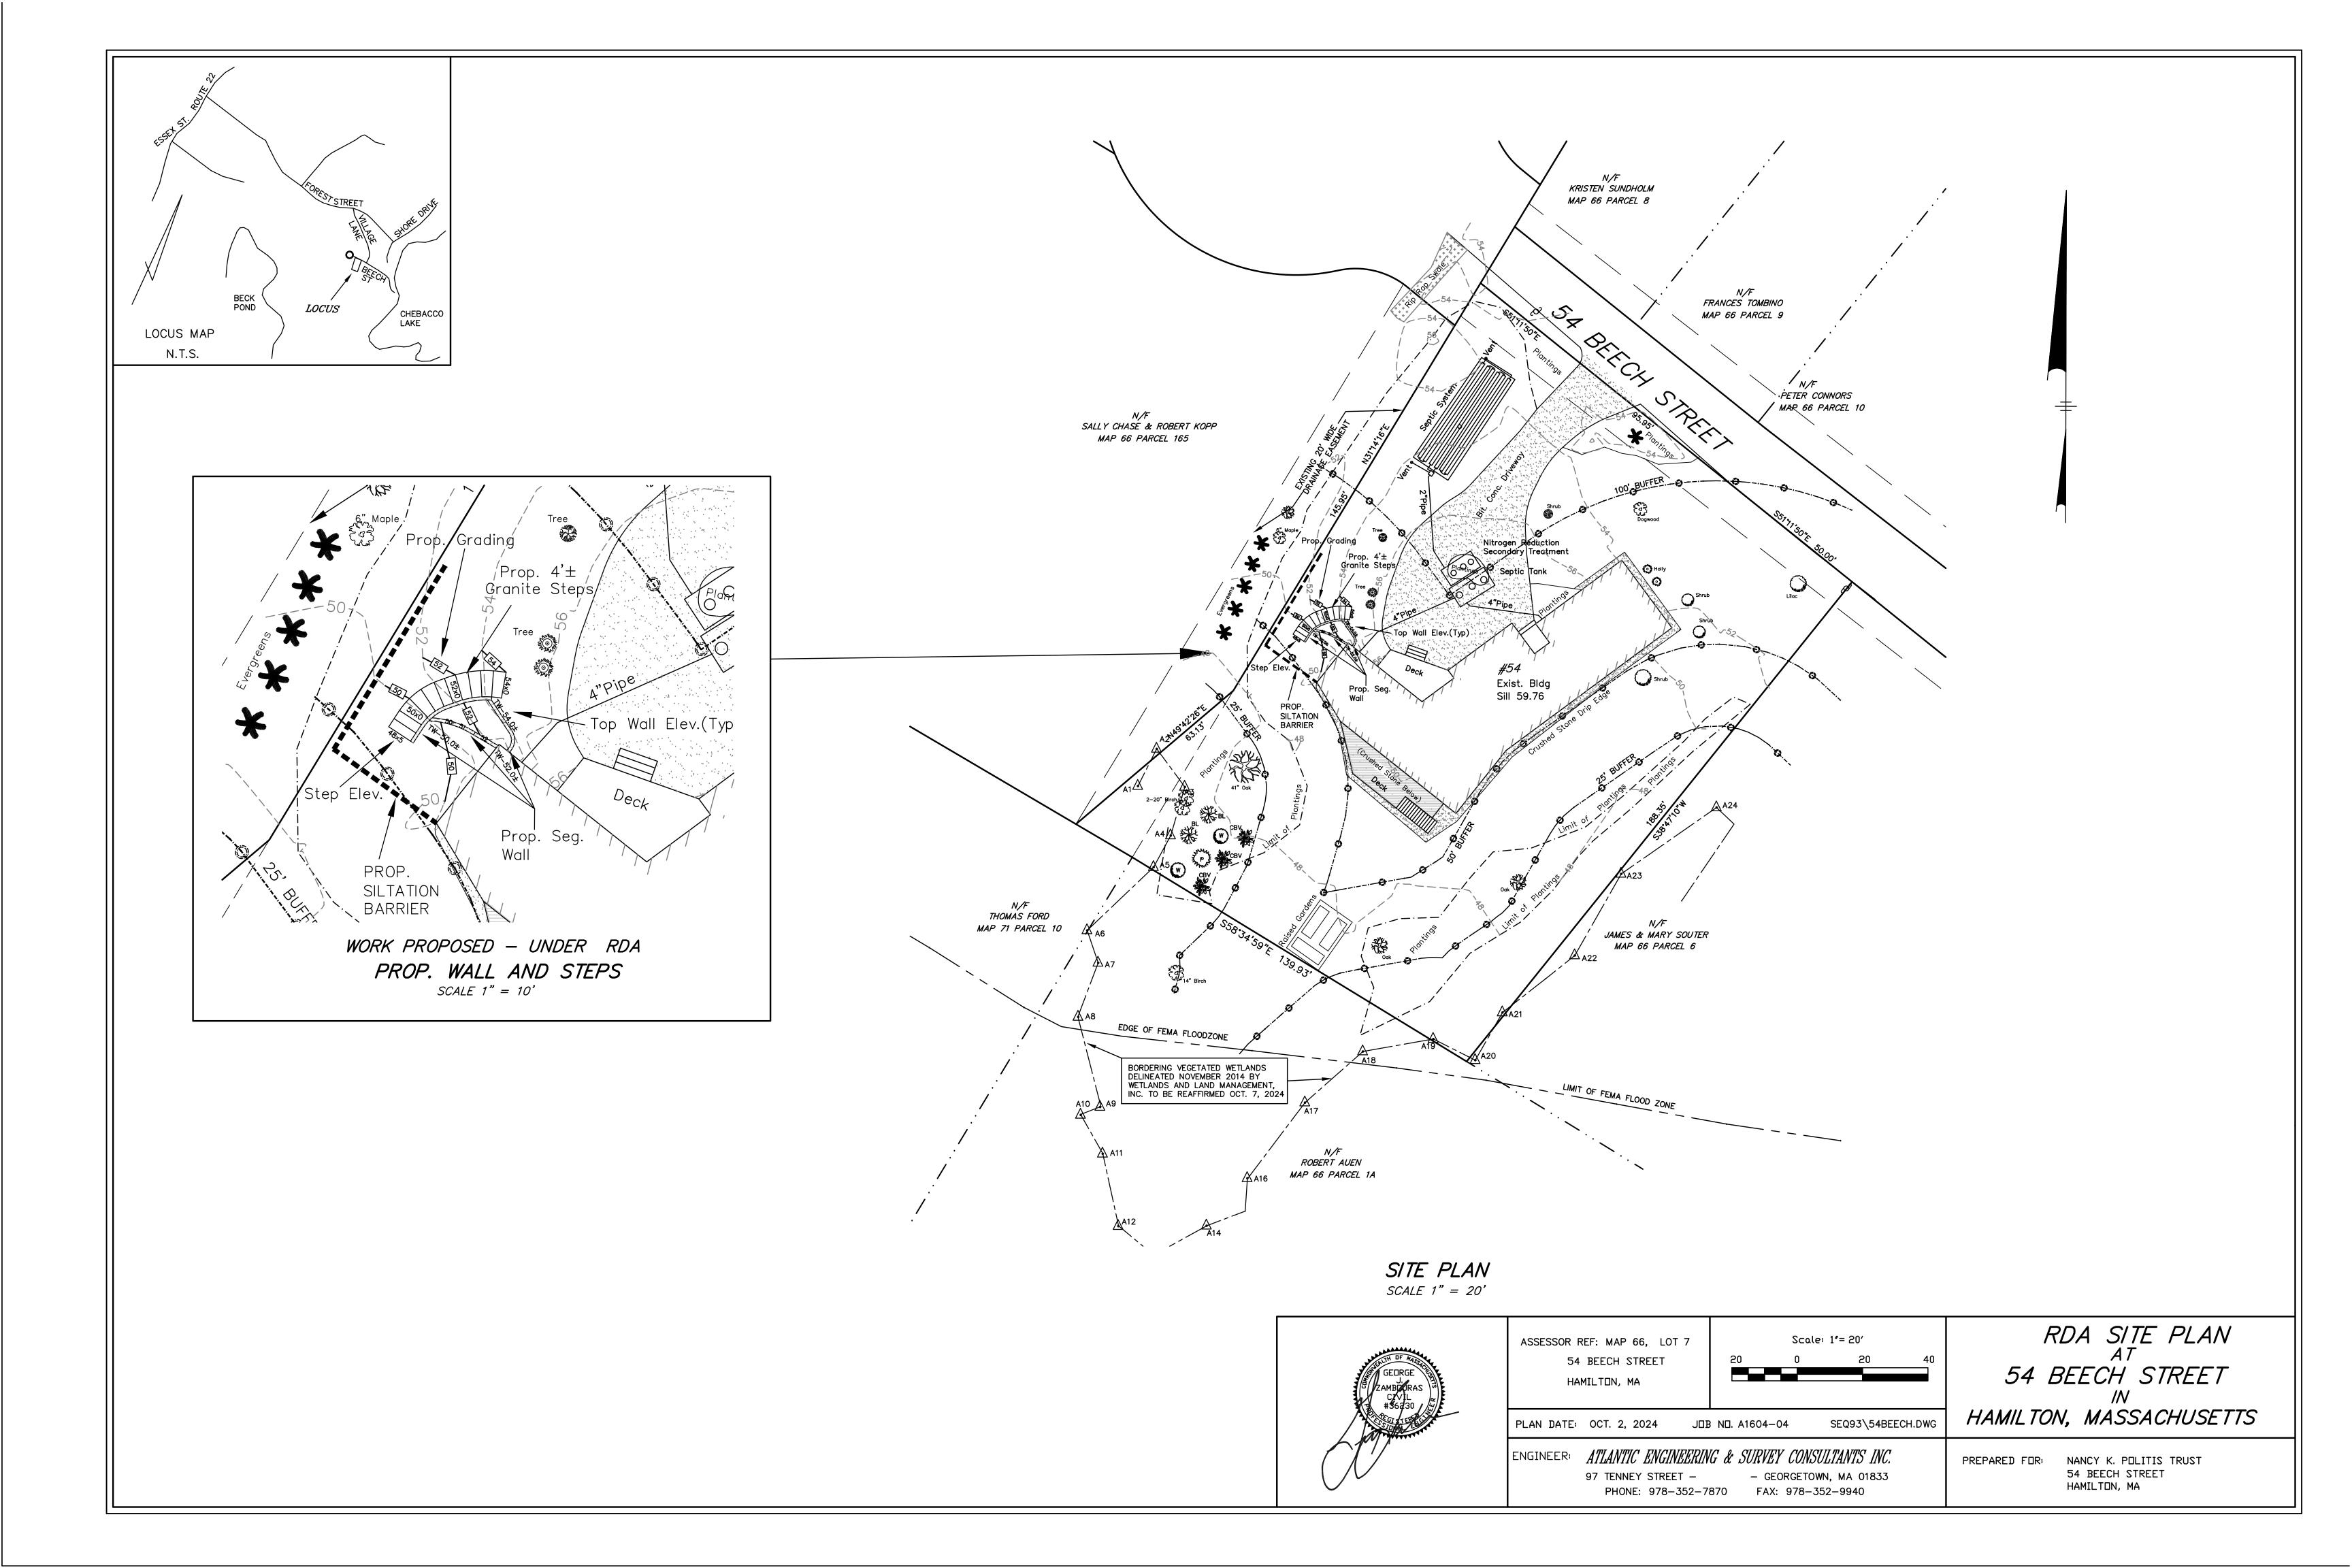

On behalf of Mrs. Marisa Politis enclosed please find a Determination of Applicability request for the installation of a two-tiered segmented landscape wall and steps located within the buffer zone to a bordering vegetated wetland (BVW). This work is proposed to stabilize and prevent erosion of a sloped area adjacent to the dwelling. During the work a siltation barrier will be installed downgradient of the work area to protect the resource area.

#### Important:

When filling out forms on the computer, use only the tab key to move your cursor - do not use the return key.

A.

| 1. | Applicant:                                                                                             |                                        |                                          |  |  |
|----|--------------------------------------------------------------------------------------------------------|----------------------------------------|------------------------------------------|--|--|
|    | Marisa                                                                                                 | Politis                                |                                          |  |  |
|    | First Name                                                                                             | Last Name                              |                                          |  |  |
|    | 54 Beech Street                                                                                        |                                        |                                          |  |  |
|    | Address                                                                                                |                                        |                                          |  |  |
|    | Hamilton                                                                                               | MA                                     | 01982                                    |  |  |
|    | City/Town                                                                                              | State                                  | Zip Code                                 |  |  |
|    | 646-207-5187                                                                                           | marisa.politis@gr                      | ·                                        |  |  |
|    | Phone Number                                                                                           | Email Address                          | Hall.COIII                               |  |  |
| 2. | Property Owner (if different from Applicant):                                                          | Eman / tudi 555                        |                                          |  |  |
|    | First Name                                                                                             | Last Name                              |                                          |  |  |
|    | Address                                                                                                |                                        |                                          |  |  |
|    | City/Town                                                                                              | State                                  | Zip Code                                 |  |  |
|    | Phone Number                                                                                           | Email Address (if know                 | wn)                                      |  |  |
| 3. | Representative (if any)                                                                                |                                        |                                          |  |  |
|    | George                                                                                                 | Zambouras, P.E.                        |                                          |  |  |
|    | First Name                                                                                             | Last Name                              |                                          |  |  |
|    | Company Name 97 Tenney Street                                                                          |                                        |                                          |  |  |
|    | Address                                                                                                |                                        |                                          |  |  |
|    | Georgetown                                                                                             | MA                                     | 01833                                    |  |  |
|    | City/Town                                                                                              | State                                  | Zip Code                                 |  |  |
|    | 978-778-5035                                                                                           | gejaze@comcast                         | ·                                        |  |  |
|    | Phone Number                                                                                           | Email Address (if know                 |                                          |  |  |
| _  |                                                                                                        | Email Address (ii kno                  | wii)                                     |  |  |
| В. | Project Description                                                                                    |                                        |                                          |  |  |
| 1. | a. Project Location (use maps and plans to identify the location of the area subject to this request): |                                        |                                          |  |  |
|    | 54 Beech Street                                                                                        | Hamilton                               |                                          |  |  |
|    | Street Address                                                                                         | City/Town                              |                                          |  |  |
|    | 42.60702                                                                                               | 70.81761                               |                                          |  |  |
|    | Latitude (Decimal Degrees Format with 5 digits after decimal e.g. XX.XXXXX)                            | Longitude (Decimal D decimal e.gXX.XXX | egrees Format with 5 digits after<br>XX) |  |  |
|    | 66                                                                                                     | 7                                      |                                          |  |  |
|    | Assessors' Map Number                                                                                  | Assessors' Lot/Parcel                  | Number                                   |  |  |
|    | b. Area Description (use additional paper, if necessary):                                              |                                        |                                          |  |  |
|    |                                                                                                        |                                        |                                          |  |  |
|    | Sloped lawn area of residential property                                                               |                                        |                                          |  |  |
|    | c. Plan and/or Map Reference(s): (use additional paper if necessary)                                   |                                        |                                          |  |  |
|    | RDA Site Plan - 54 Beech Street - Hamilton, MA                                                         |                                        | 10/02/2024                               |  |  |
|    | Title                                                                                                  | 10                                     | Date                                     |  |  |
|    | USGS Map, FEMA FIRM Map, Hamilton Assessors G                                                          | 10                                     | 09/17/2024                               |  |  |
|    | TIUC                                                                                                   |                                        | Date                                     |  |  |

### B. Project Description (cont.)

2. a. Activity/Work Description (use additional paper and/or provide plan(s) of Activity, if necessary):

Install segmented block retaining wall and granite steps within the buffer zone to a bordering vegetated wetland to prevent erosion. Silt sock siltation barrier to be installed downslope of work area to protect resource area. Disturbed area to be restored with loam & seed and plantings upon completion of work. All surplus materials to be removed from site. b. Identify provisions of the Wetlands Protection Act or regulations which may exempt the applicant from having to file a Notice of Intent for all or part of the described work (use additional paper, if necessary). 310 CMR 10.02(b)3 Proposed work is solely within the buffer zone and will be contructed in a manor with erosion and sediment controls to reduce the potential for any adverse impact to the resouce area 3. a. If this application is a Request for Determination of Scope of Alternatives for work in the Riverfront Area, indicate the one classification below that best describes the project. ☐ Single family house on a lot recorded on or before 8/1/96 ☐ Single family house on a lot recorded after 8/1/96 Expansion of an existing structure on a lot recorded after 8/1/96 Project, other than a single-family house or public project, where the applicant owned the lot before 8/7/96 New agriculture or aquaculture project Public project where funds were appropriated prior to 8/7/96 Project on a lot shown on an approved, definitive subdivision plan where there is a recorded deed restriction limiting total alteration of the Riverfront Area for the entire subdivision Residential subdivision; institutional, industrial, or commercial project Municipal project District, county, state, or federal government project Project required to evaluate off-site alternatives in more than one municipality in an Environmental Impact Report under MEPA or in an alternatives analysis pursuant to an application for a 404 permit from the U.S. Army Corps of Engineers or 401 Water Quality Certification from the Department of Environmental Protection. b. Provide evidence (e.g., record of date subdivision lot was recorded) supporting the classification above (use additional paper and/or attach appropriate documents, if necessary.)