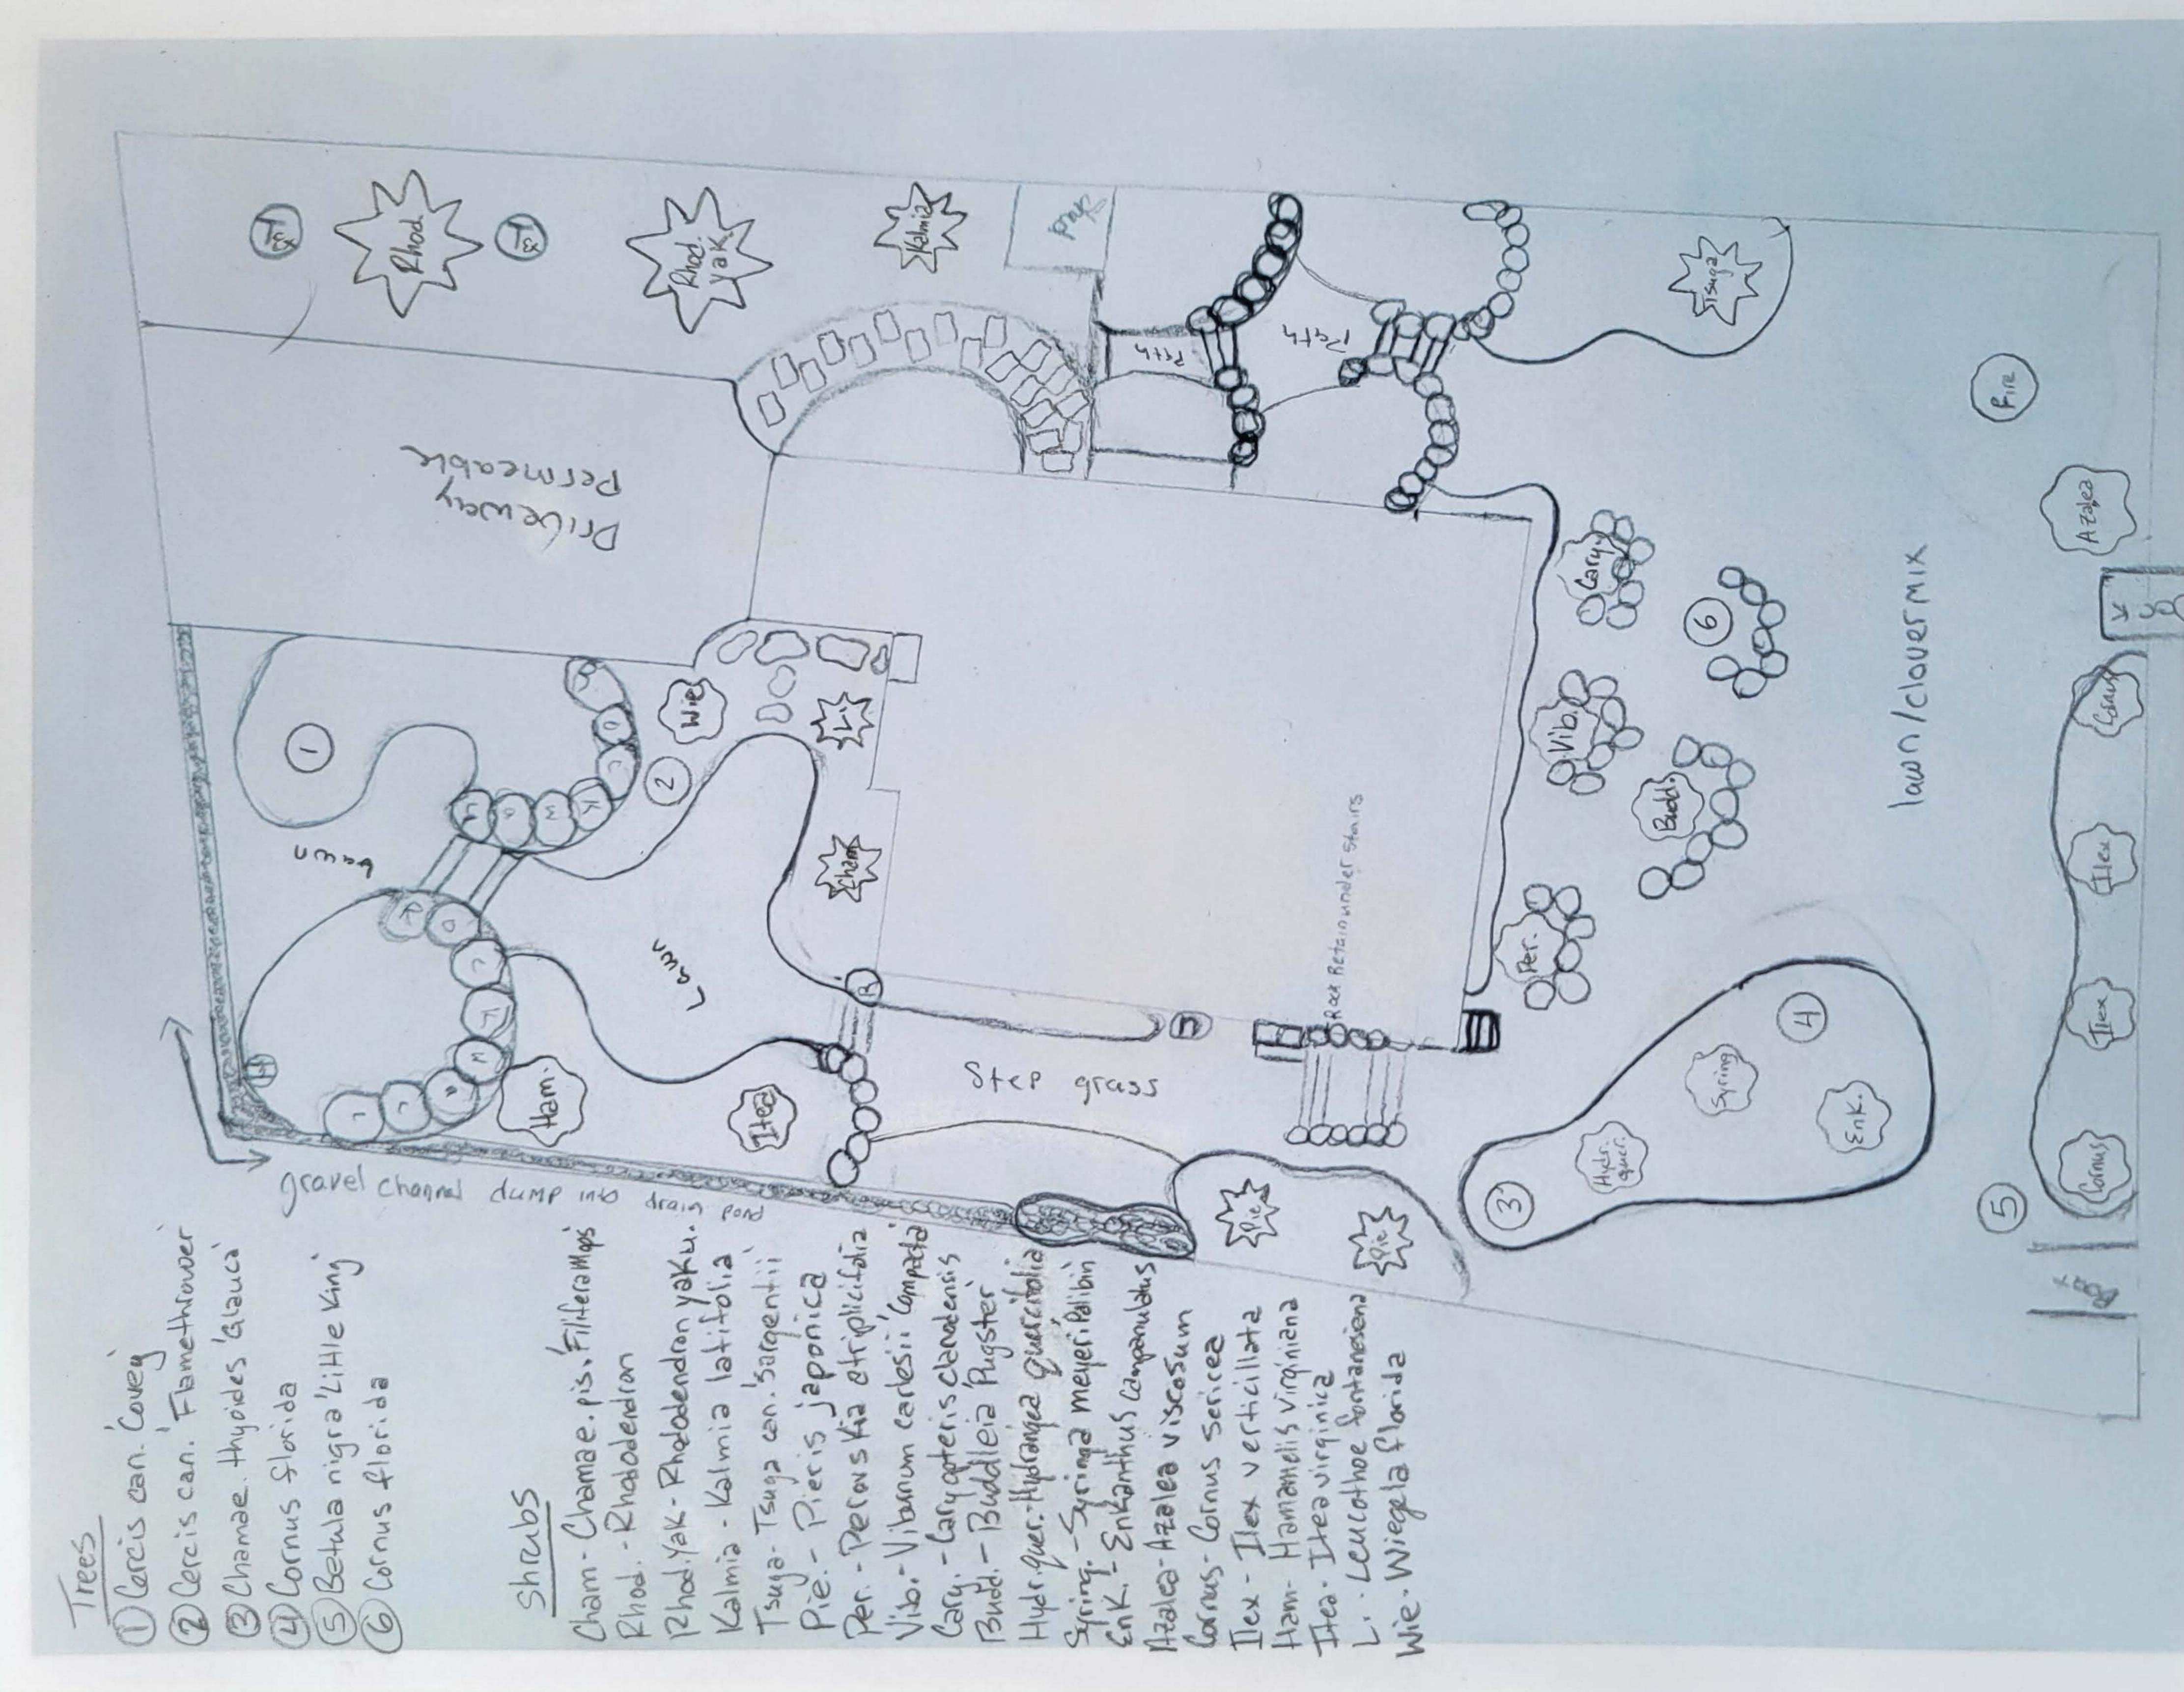

The modifications to the original designs are as follows:

- Increasing the diversity of native plantings to be installed from 12 to more than 20
- Increasing the quantity of plantings from 55 to 65
- Installing a loose rock barrier on the lake shore to prevent erosion of the shoreline from waves (previously installed barrier has sunk into the lake bed and shoreline is rapidly eroding). The new rock barrier will be installed on the line of the previous barrier and will be constructed using loose stones (no mortar, etc) dug up onsite during house construction. This will allow the native plantings along the water to better take root and stabilize the shoreline

The updated designs have been prepared by Honey Bee Organic Gardening, a local,, sustainable landscaping firm. The updated designs maintain compliance with other important aspects of the existing Order of Conditions, including:

- Replacing the 6 trees removed as part of construction
- Maximizing permeable surface area
- Replacing existing non-native and unsustainable grass areas with a native, sustainable seed blend of clover, fescue and lilies