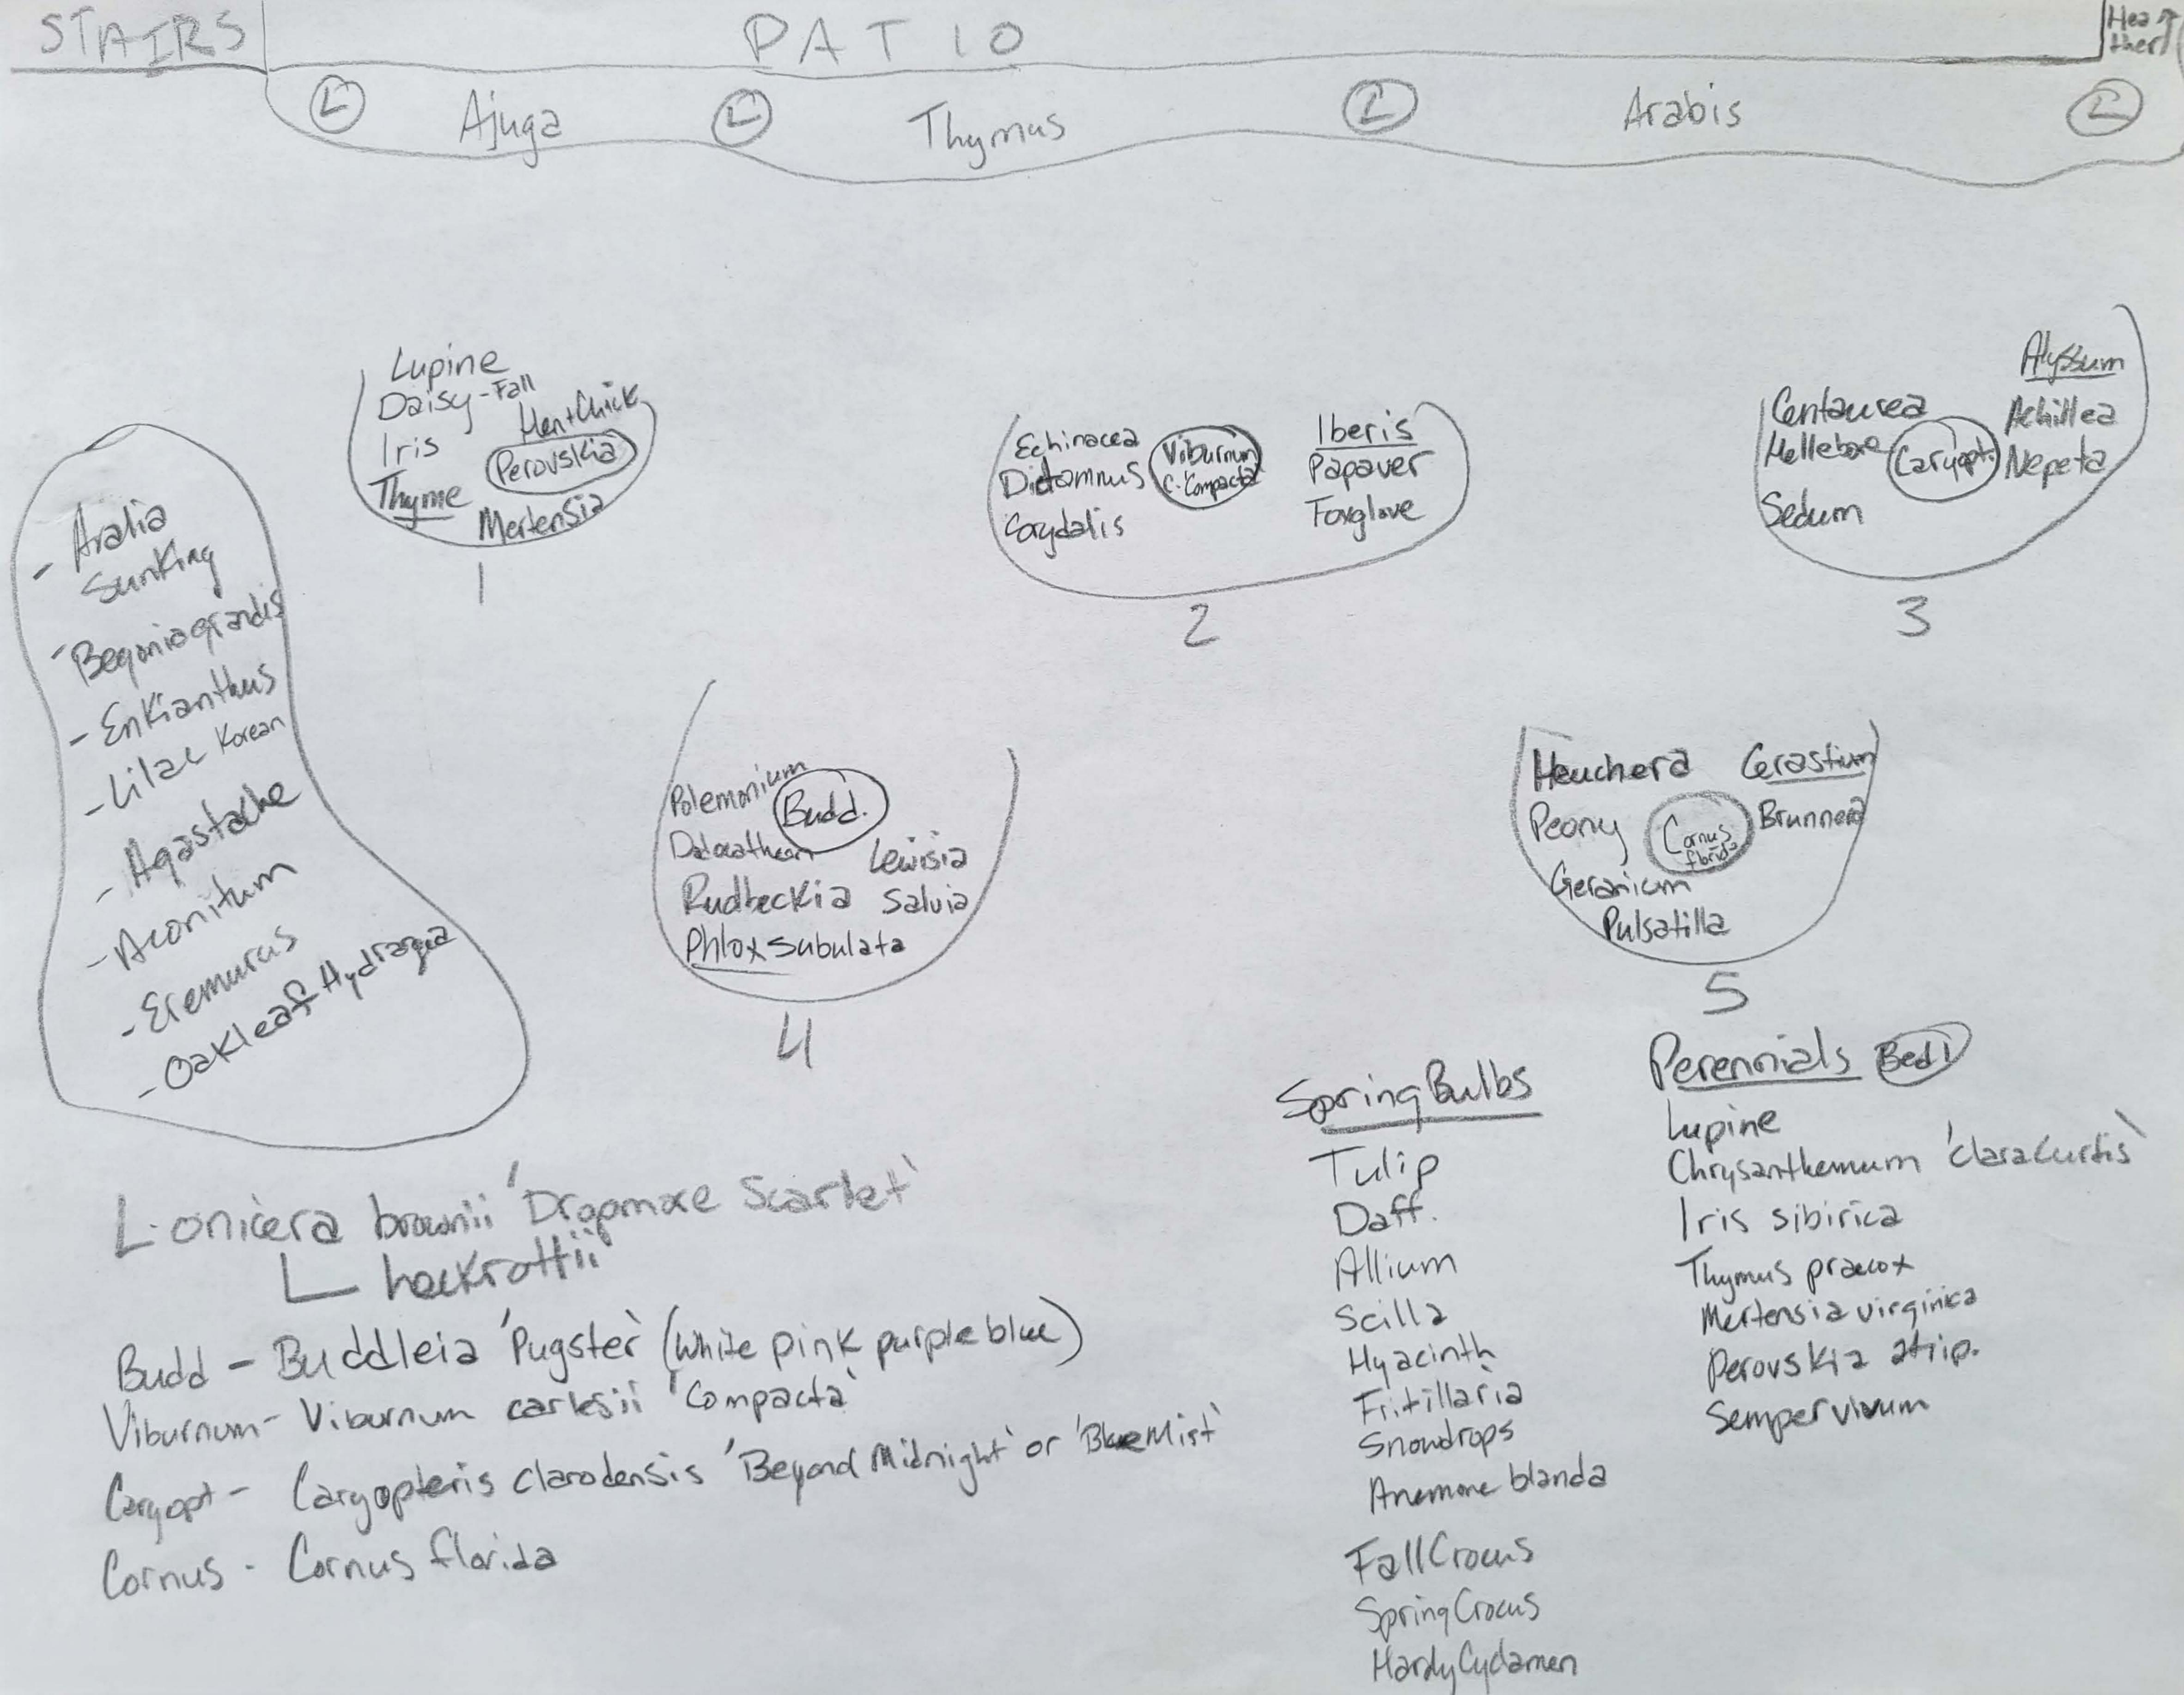

The modifications to the original designs are as follows:

- Increasing the diversity of native plantings to be installed from 12 to more than 20
- Increasing the quantity of plantings from 55 to 65
- Installing a loose rock barrier on the lake shore to prevent erosion of the shoreline from waves (previously installed barrier has sunk into the lake bed and shoreline is rapidly eroding). The new rock barrier will be installed on the line of the previous barrier and will be constructed using loose stones (no mortar, etc) dug up onsite during house construction. This will allow the native plantings along the water to better take root and stabilize the shoreline

The updated designs have been prepared by Honey Bee Organic Gardening, a local,, sustainable landscaping firm. The updated designs maintain compliance with other important aspects of the existing Order of Conditions, including: